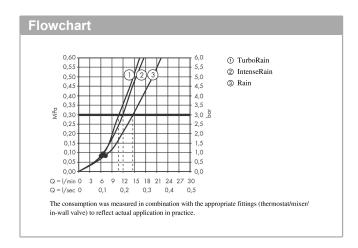

#### product features

- · consists of: hand shower, shower bar, shower hose, slider, soap dish
- · shower head size: 110 mm
- · spray type: Rain, TurboRain, IntenseRain
- · convenient spray selection via Select button
- $^{\cdot}\,$  hand shower holder inclination angle can be adjusted by  $45^{\circ}\,$
- · maximum flow rate at 3 bar: 14,7 l/min
- · minimum flow pressure: 1 bar
- · operating pressure: min. 1 bar/max. 6 bar
- · wall mounting: screw fastening
- · wall supports made of plastic
- profile pipe: roundpipe length: 669 mm
- shower bar diameter: 22 mmdrilling distance: 625 mm
- · pivot connector prevents hose from tangling