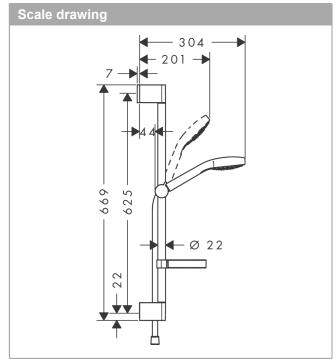

#### product features

- · consists of: hand shower, shower bar, shower hose, slider, soap dish
- · shower head size: 110 mm
- · spray type: Rain, TurboRain, IntenseRain
- · convenient spray selection via Select button
- $^{\cdot}\,$  hand shower holder inclination angle can be adjusted by  $45^{\circ}\,$
- · maximum flow rate at 3 bar: 14,7 l/min
- · minimum flow pressure: 1 bar
- · operating pressure: min. 1 bar/max. 6 bar
- · wall mounting: screw fastening
- · wall supports made of plastic
- profile pipe: roundpipe length: 669 mm
- shower bar diameter: 22 mmdrilling distance: 625 mm
- · pivot connector prevents hose from tangling