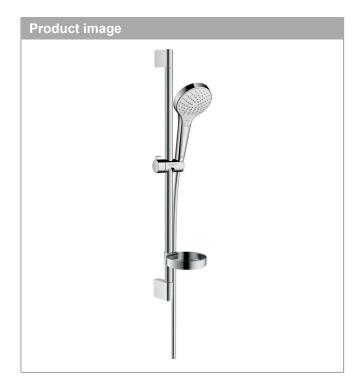

#### **Croma Select S**

## Shower set 110 Vario with shower bar 65 cm and soap dish

Finish: White/Chrome Article Number: 26566400

# Croma Select S Shower set 110 Vario with shower bar 65 cm and soap dish Finish: White/Chrome Article Number: 26566400