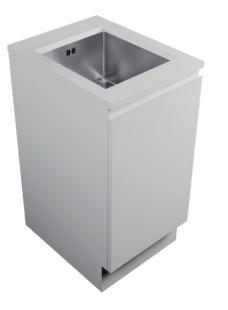

## DESCRIPTION

Base Kit: 450, 1 Drawer

# PRODUCT CODE

LKBSE45D

| Base Kit<br>Dimensions | W 454 x H 920 x D 600 (mm)                                                                                                                                                 |
|------------------------|----------------------------------------------------------------------------------------------------------------------------------------------------------------------------|
| Base Kit<br>Components | <ul> <li>Modern Laundry Base Cabinet 450, 1 Drawer</li> <li>White Kordura Benchtop (matte)</li> <li>Petite Stainless Steel Sink with Basket Waste</li> </ul>               |
| Cabinet<br>Finish      | White Gloss, Custom Colour Paint (matte or gloss)<br>Melamine or Timber Veneer                                                                                             |
| Handle                 | <ul> <li>Recessed Rail Matching or Aluminium* (Black or Silver): White Gloss or Melamine Only or</li> <li>45° Handle: Timber Veneer or Custom Colour Paint Only</li> </ul> |
| Origin                 | New Zealand made cabinetry                                                                                                                                                 |
| Features               | <ul> <li>1 Drawer with soft-close</li> <li>Petite stainless steel sink undermounted to<br/>Kordura benchtop for easy care.</li> </ul>                                      |