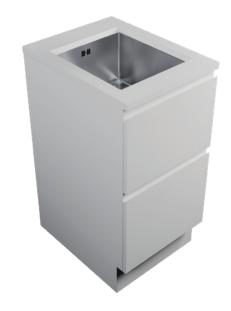

#### **DESCRIPTION**

Base Kit: 450, 2 Drawers

**PRODUCT CODE** 

450

140

450

443

LKBSE45D2

**Base Kit** W 454 x H 920 x D 600 (mm) **Dimensions** 

**Base Kit** · Modern Laundry Base Cabinet 450, 2 Drawers Components · White Kordura Benchtop (matte)

· Petite Stainless Steel Sink with Basket Waste

Origin New Zealand made cabinetry

**Features** · 2 Drawers with soft-close

> · Petite stainless steel sink undermounted to Kordura benchtop for easy care.