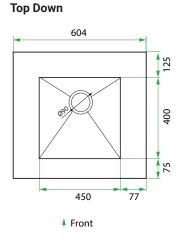

## **TECHNICAL DRAWINGS**

### **DESCRIPTION**

Base Kit: 600, 1 Drawer

**PRODUCT CODE** 

LKBSE60D

Base Kit W 604 x H 920 x D 600 (mm)

Base Kit

Modern Laundry Base Cabinet 600, 1 Drawer
Components

White Kordura Benchtop (matte)