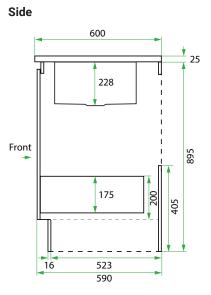

## **TECHNICAL DRAWINGS**

### **DESCRIPTION**

Base Kit: 600, 1 Drawer

**PRODUCT CODE** 

LKBSE60D

Base Kit W 604 x H 920 x D 600 (mm)

Base Kit

Modern Laundry Base Cabinet 600, 1 Drawer
Components

White Kordura Benchtop (matte)