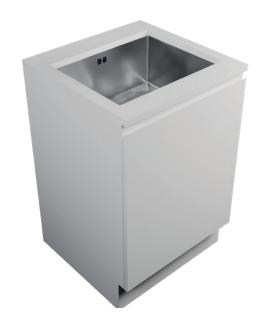

### **DESCRIPTION**

Base Kit: 600, 1 Drawer

**PRODUCT CODE** 

LKBSE60D

Base Kit W 604 x H 920 x D 600 (mm)

Base Kit

Modern Laundry Base Cabinet 600, 1 Drawer
Components

White Kordura Benchtop (matte)

Components • White Kordura Benchtop (matte)

Stainless Steel Sink with Basket Waste

Cabinet White Gloss, Custom Colour Paint (matte or gloss)

Finish Melamine or Timber Veneer

Handle Recessed Rail Matching or Aluminium\* (Black or

Silver): White Gloss or Melamine Only

or

45° Handle: Timber Veneer or Custom Colour Paint

Only

Origin New Zealand made cabinetry

Features • 1 Drawer with soft-close

Stainless steel sink undermounted to Kordura

benchtop for easy care.