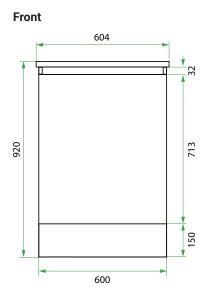

## **TECHNICAL DRAWINGS**

### **DESCRIPTION**

Base Kit: 600, 1 Drawer

**PRODUCT CODE** 

LKBSE60D

Base Kit W 604 x H 920 x D 600 (mm)

Base Kit

Modern Laundry Base Cabinet 600, 1 Drawer
Components

White Kordura Benchtop (matte)