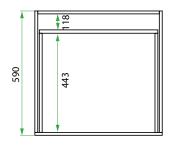

# **BASE KIT /**

# LAU\DRY

### **DESCRIPTION**

Base Kit: 600, 1 Drawer

**PRODUCT CODE** 

LKBSE60D



Base Kit W 604 x H 920 x D 600 (mm)

Base Kit

Modern Laundry Base Cabinet 600, 1 Drawer
Components

White Kordura Benchtop (matte)

Components • White Kordura Benchtop (matte)

Stainless Steel Sink with Basket Waste

Cabinet White Gloss, Custom Colour Paint (matte or gloss)

Finish Melamine or Timber Veneer

Handle Recessed Rail Matching or Aluminium\* (Black or

Silver): White Gloss or Melamine Only

or

45° Handle: Timber Veneer or Custom Colour Paint

Only

Origin New Zealand made cabinetry

Features • 1 Drawer with soft-close

Stainless steel sink undermounted to Kordura

benchtop for easy care.

## **TECHNICAL DRAWINGS**







### **Drawer**



#### **NOTES**

\*Additional Cost. Accessories not included. See our website for product prices. Drawing indicates the technical measurement only and is not a reflection of how the product will look. Sizes are nominal only. All drawings in millimeters. Drawings not to scale. November 2024.