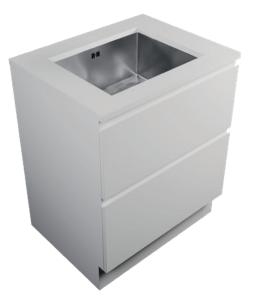

### DESCRIPTION

Base Kit: 750, 2 Drawers

# PRODUCT CODE

LKBSE75D2

| Base Kit<br>Dimensions | W 754 x H 920 x D 600 (mm)                                                                                                                                                 |
|------------------------|----------------------------------------------------------------------------------------------------------------------------------------------------------------------------|
| Base Kit<br>Components | <ul> <li>Modern Laundry Base Cabinet 750, 2 Drawers</li> <li>White Kordura Benchtop (matte)</li> <li>Stainless Steel Sink with Basket Waste</li> </ul>                     |
| Cabinet<br>Finish      | White Gloss, Custom Colour Paint (matte or gloss)<br>Melamine or Timber Veneer                                                                                             |
| Handle                 | <ul> <li>Recessed Rail Matching or Aluminium* (Black or Silver): White Gloss or Melamine Only or</li> <li>45° Handle: Timber Veneer or Custom Colour Paint Only</li> </ul> |
| Origin                 | New Zealand made cabinetry                                                                                                                                                 |
| Features               | <ul> <li>2 Drawers with soft-close</li> <li>Stainless steel sink undermounted to Kordura<br/>benchtop for easy care.</li> </ul>                                            |