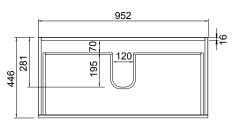

# **TECHNICAL DRAWINGS\***

Section of Top Drawer

Front

### FEATURES

- Dimensions W 1000 x H 470 x D 455mm
- · Available in White Gloss Paint or Melamine
- The paint used on our products is polyurethane or UV based. The five layer hard paint finish is more durable than other lacquer finishes.
- Timber Effect Melamine: Our wood grain melamine is a low-pressure laminate.
- Ceramic basin with overflow from Europe, NZ-made cabinetry.
- New depth in drawers offers more convenient storage
- Soft-close drawer/s with handleless design. Available with a white or melamine integrated handle.
- Includes Fischer fixing bolt set basin must be secured to the wall.