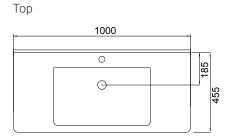

# **TECHNICAL DRAWINGS\***

Section of Top Drawer

Front

### FEATURES

- Dimensions W 1000 x H 470 x D 455mm
- · Available in White Gloss Paint or Melamine
- The paint used on our products is polyurethane or UV based. The five layer hard paint finish is more durable than other lacquer finishes.
- Timber Effect Melamine: Our wood grain melamine is a low-pressure laminate.
- Ceramic basin with overflow from Europe, NZ-made cabinetry.
- New depth in drawers offers more convenient storage
- Soft-close drawer/s with handleless design. Available with a white or melamine integrated handle.
- Includes Fischer fixing bolt set basin must be secured to the wall.