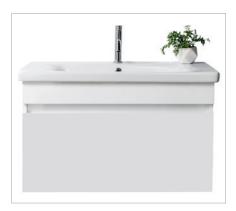

# DESCRIPTION

Lorelle 1000 1 Drawer, White / Melamine

### FEATURES

- Dimensions W 1000 x H 470 x D 455mm
- · Available in White Gloss Paint or Melamine
- The paint used on our products is polyurethane or UV based. The five layer hard paint finish is more durable than other lacquer finishes.
- Timber Effect Melamine: Our wood grain melamine is a low-pressure laminate.
- Ceramic basin with overflow from Europe, NZ-made cabinetry.
- New depth in drawers offers more convenient storage
- Soft-close drawer/s with handleless design. Available with a white or melamine integrated handle.
- Includes Fischer fixing bolt set basin must be secured to the wall.