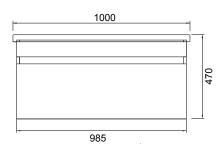

# **TECHNICAL DRAWINGS\***

Section of Top Drawer

Front

### FEATURES

- Dimensions W 1000 x H 470 x D 455mm
- · Available in White Gloss Paint or Melamine
- The paint used on our products is polyurethane or UV based. The five layer hard paint finish is more durable than other lacquer finishes.
- Timber Effect Melamine: Our wood grain melamine is a low-pressure laminate.
- Ceramic basin with overflow from Europe, NZ-made cabinetry.
- New depth in drawers offers more convenient storage
- Soft-close drawer/s with handleless design. Available with a white or melamine integrated handle.
- Includes Fischer fixing bolt set basin must be secured to the wall.