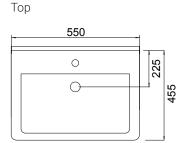

### **TECHNICAL DRAWINGS\***

550

Section of Top Drawer

Side Section

**PAINT FINISH** 

535