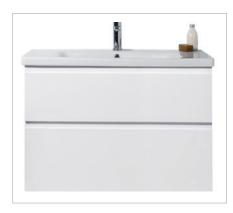

## DESCRIPTION

Lorelle 550 Wall-Hung Vanity, 2 Drawer, White / Melamine

#### **FEATURES**

- Dimensions W 550 x H 610 x D 455mm
- · Available in White Gloss Paint or Melamine
- The paint used on our products is polyurethane or UV based. The five layer hard paint finish is more durable than other lacquer finishes.
- Timber Effect Melamine: Our wood grain melamine is a low-pressure laminate.
- Ceramic basin with overflow from Europe, NZ-made cabinetry.
- New depth in drawers offers more convenient storage
- · Soft-close drawer/s with handleless design. Available with a white or melamine integrated handle.
- Includes Fischer fixing bolt set basin must be secured to the wall.