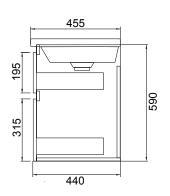

### **TECHNICAL DRAWINGS\***

550

Section of Top Drawer

Side Section

**PAINT FINISH** 

535