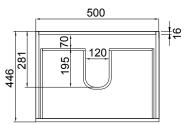

### **TECHNICAL DRAWINGS\***

550

Section of Top Drawer

Side Section

**PAINT FINISH** 

535