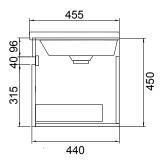

#### **DESCRIPTION**

Lorelle 550 Wall-Hung Vanity, 1 Drawer, White / Melamine



### **FEATURES**

- Dimensions W 550 x H 470 x D 455mm
- · Available in White Gloss Paint or Melamine
- The paint used on our products is polyurethane or UV based. The five layer hard paint finish is more durable than other lacquer finishes.
- Timber Effect Melamine: Our wood grain melamine is a low-pressure laminate.
- Ceramic basin with overflow from Europe, NZ-made cabinetry.
- · New depth in drawers offers more convenient storage
- Soft-close drawer/s with handleless design. Available with a white or melamine integrated handle.
- Includes Fischer fixing bolt set basin must be secured to the wall.

#### **TECHNICAL DRAWINGS\***

Top











# PAINT FINISH



White Gloss

## **MELAMINE FINISHES**



<sup>\*</sup>Measurements given are nominal