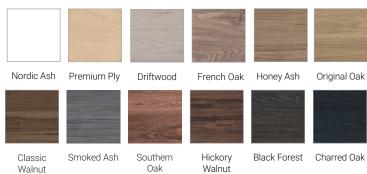

#### **DESCRIPTION**

Lorelle 550 Wall-Hung Vanity, 1 Drawer, White / Melamine



### **FEATURES**

- Dimensions W 550 x H 470 x D 455mm
- · Available in White Gloss Paint or Melamine
- The paint used on our products is polyurethane or UV based. The five layer hard paint finish is more durable than other lacquer finishes.
- Timber Effect Melamine: Our wood grain melamine is a low-pressure laminate.
- Ceramic basin with overflow from Europe, NZ-made cabinetry.
- · New depth in drawers offers more convenient storage
- Soft-close drawer/s with handleless design. Available with a white or melamine integrated handle.
- Includes Fischer fixing bolt set basin must be secured to the wall.

#### **TECHNICAL DRAWINGS\***

Top











# PAINT FINISH



White Gloss

## **MELAMINE FINISHES**



<sup>\*</sup>Measurements given are nominal