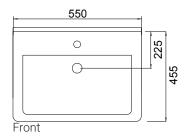

#### **TECHNICAL DRAWINGS\***

Top

### **FEATURES**

- Dimensions W 550 x H 470 x D 455mm
- · Available in White Gloss Paint or Melamine
- The paint used on our products is polyurethane or UV based. The five layer hard paint finish is more durable than other lacquer finishes.
- Timber Effect Melamine: Our wood grain melamine is a low-pressure laminate.
- Ceramic basin with overflow from Europe, NZ-made cabinetry.
- · New depth in drawers offers more convenient storage
- Soft-close drawer/s with handleless design. Available with a white or melamine integrated handle.
- Includes Fischer fixing bolt set basin must be secured to the wall.