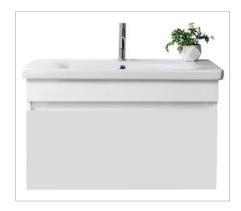

#### **DESCRIPTION**

Lorelle 550 Wall-Hung Vanity, 1 Drawer, White / Melamine

### **FEATURES**

- Dimensions W 550 x H 470 x D 455mm
- · Available in White Gloss Paint or Melamine
- The paint used on our products is polyurethane or UV based. The five layer hard paint finish is more durable than other lacquer finishes.
- Timber Effect Melamine: Our wood grain melamine is a low-pressure laminate.
- Ceramic basin with overflow from Europe, NZ-made cabinetry.
- · New depth in drawers offers more convenient storage
- Soft-close drawer/s with handleless design. Available with a white or melamine integrated handle.
- Includes Fischer fixing bolt set basin must be secured to the wall.