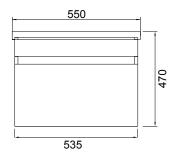

### **FEATURES**

- Dimensions W 550 x H 470 x D 455mm
- · Available in White Gloss Paint or Melamine
- The paint used on our products is polyurethane or UV based. The five layer hard paint finish is more durable than other lacquer finishes.
- Timber Effect Melamine: Our wood grain melamine is a low-pressure laminate.
- Ceramic basin with overflow from Europe, NZ-made cabinetry.
- · New depth in drawers offers more convenient storage
- Soft-close drawer/s with handleless design. Available with a white or melamine integrated handle.
- Includes Fischer fixing bolt set basin must be secured to the wall.

#### **TECHNICAL DRAWINGS\***

Top