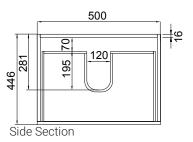

#### **TECHNICAL DRAWINGS\***

Top

### **FEATURES**

- Dimensions W 550 x H 470 x D 455mm
- · Available in White Gloss Paint or Melamine
- The paint used on our products is polyurethane or UV based. The five layer hard paint finish is more durable than other lacquer finishes.
- Timber Effect Melamine: Our wood grain melamine is a low-pressure laminate.
- Ceramic basin with overflow from Europe, NZ-made cabinetry.
- · New depth in drawers offers more convenient storage
- Soft-close drawer/s with handleless design. Available with a white or melamine integrated handle.
- Includes Fischer fixing bolt set basin must be secured to the wall.