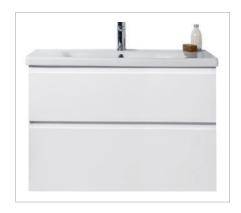

### **DESCRIPTION**

Lorelle 650 Wall-Hung Vanity, 2 Drawer, White / Melamine

### **FEATURES**

- Dimensions W 650 x H 610 x D 455mm
- · Available in White Gloss Paint or Melamine
- The paint used on our products is polyurethane or UV based. The five layer hard paint finish is more durable than other lacquer finishes.
- Timber Effect Melamine: Our wood grain melamine is a low-pressure laminate.
- Ceramic basin with overflow from Europe, NZ-made cabinetry.
- · New depth in drawers offers more convenient storage
- Soft-close drawer/s with handleless design. Available with a white or melamine integrated handle.
- Includes Fischer fixing bolt set basin must be secured to the wall.