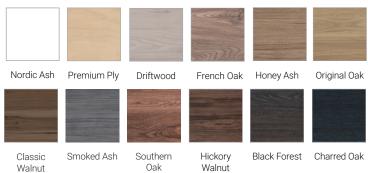

ung Vanity, 2 Drawer, White / Melamine



### **FEATURES**

- Dimensions W 650 x H 610 x D 455mm
- · Available in White Gloss Paint or Melamine
- The paint used on our products is polyurethane or UV based. The five layer hard paint finish is more durable than other lacquer finishes.
- Timber Effect Melamine: Our wood grain melamine is a low-pressure laminate.
- Ceramic basin with overflow from Europe, NZ-made cabinetry.
- · New depth in drawers offers more convenient storage
- Soft-close drawer/s with handleless design. Available with a white or melamine integrated handle.
- Includes Fischer fixing bolt set basin must be secured to the wall.

### **TECHNICAL DRAWINGS\***

Top



Front



# Section of Top Drawer



Side Section



# **PAINT FINISH**



White Gloss

# **MELAMINE FINISHES**



<sup>\*</sup>Measurements given are nominal