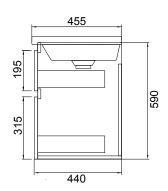

### **DESCRIPTION**

Lorelle 650 Wall-Hung Vanity, 2 Drawer, White / Melamine



### **FEATURES**

- Dimensions W 650 x H 610 x D 455mm
- · Available in White Gloss Paint or Melamine
- The paint used on our products is polyurethane or UV based. The five layer hard paint finish is more durable than other lacquer finishes.
- Timber Effect Melamine: Our wood grain melamine is a low-pressure laminate.
- Ceramic basin with overflow from Europe, NZ-made cabinetry.
- · New depth in drawers offers more convenient storage
- Soft-close drawer/s with handleless design. Available with a white or melamine integrated handle.
- Includes Fischer fixing bolt set basin must be secured to the wall.

### **TECHNICAL DRAWINGS\***

Top



Front



# Section of Top Drawer



Side Section



# **PAINT FINISH**



White Gloss

# **MELAMINE FINISHES**



<sup>\*</sup>Measurements given are nominal