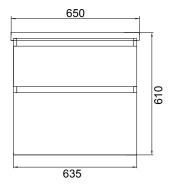

### **FEATURES**

- Dimensions W 650 x H 610 x D 455mm
- · Available in White Gloss Paint or Melamine
- The paint used on our products is polyurethane or UV based. The five layer hard paint finish is more durable than other lacquer finishes.
- Timber Effect Melamine: Our wood grain melamine is a low-pressure laminate.
- Ceramic basin with overflow from Europe, NZ-made cabinetry.
- · New depth in drawers offers more convenient storage
- Soft-close drawer/s with handleless design. Available with a white or melamine integrated handle.
- Includes Fischer fixing bolt set basin must be secured to the wall.

### **TECHNICAL DRAWINGS\***

Top

Front