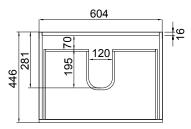

### **DESCRIPTION**

Lorelle 650 Wall-Hung Vanity, 2 Drawer, White / Melamine



### **FEATURES**

- Dimensions W 650 x H 610 x D 455mm
- · Available in White Gloss Paint or Melamine
- The paint used on our products is polyurethane or UV based. The five layer hard paint finish is more durable than other lacquer finishes.
- Timber Effect Melamine: Our wood grain melamine is a low-pressure laminate.
- Ceramic basin with overflow from Europe, NZ-made cabinetry.
- · New depth in drawers offers more convenient storage
- Soft-close drawer/s with handleless design. Available with a white or melamine integrated handle.
- Includes Fischer fixing bolt set basin must be secured to the wall.

### **TECHNICAL DRAWINGS\***

Top



Front



# Section of Top Drawer



Side Section



# **PAINT FINISH**



White Gloss

# **MELAMINE FINISHES**



<sup>\*</sup>Measurements given are nominal