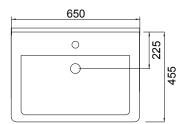

### **FEATURES**

- Dimensions W 650 x H 610 x D 455mm
- · Available in White Gloss Paint or Melamine
- The paint used on our products is polyurethane or UV based. The five layer hard paint finish is more durable than other lacquer finishes.
- Timber Effect Melamine: Our wood grain melamine is a low-pressure laminate.
- Ceramic basin with overflow from Europe, NZ-made cabinetry.
- · New depth in drawers offers more convenient storage
- Soft-close drawer/s with handleless design. Available with a white or melamine integrated handle.
- Includes Fischer fixing bolt set basin must be secured to the wall.

### **TECHNICAL DRAWINGS\***

Top

Front