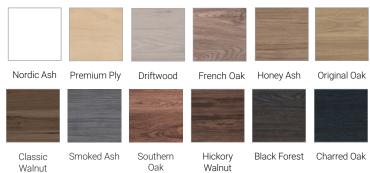

g Vanity, 1 Drawer, White / Melamine



### **FEATURES**

- Dimensions W 650 x H 470 x D 455mm
- · Available in White Gloss Paint or Melamine
- The paint used on our products is polyurethane or UV based. The five layer hard paint finish is more durable than other lacquer finishes.
- Timber Effect Melamine: Our wood grain melamine is a low-pressure laminate.
- Ceramic basin with overflow from Europe, NZ-made cabinetry.
- · New depth in drawers offers more convenient storage
- Soft-close drawer/s with handleless design. Available with a white or melamine integrated handle.
- Includes Fischer fixing bolt set basin must be secured to the wall.

### **TECHNICAL DRAWINGS\***

Top



Front



# Section of Top Drawer



Side Section



### **PAINT FINISH**



White Gloss

# **MELAMINE FINISHES**



<sup>\*</sup>Measurements given are nominal