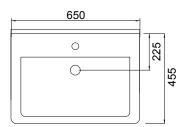

### **TECHNICAL DRAWINGS\***

Top

Front

### **FEATURES**

- Dimensions W 650 x H 470 x D 455mm
- · Available in White Gloss Paint or Melamine
- The paint used on our products is polyurethane or UV based. The five layer hard paint finish is more durable than other lacquer finishes.
- Timber Effect Melamine: Our wood grain melamine is a low-pressure laminate.
- Ceramic basin with overflow from Europe, NZ-made cabinetry.
- · New depth in drawers offers more convenient storage
- Soft-close drawer/s with handleless design. Available with a white or melamine integrated handle.
- Includes Fischer fixing bolt set basin must be secured to the wall.