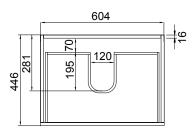

### **DESCRIPTION**

Lorelle 650 Wall-Hung Vanity, 1 Drawer, White / Melamine



### **FEATURES**

- Dimensions W 650 x H 470 x D 455mm
- · Available in White Gloss Paint or Melamine
- The paint used on our products is polyurethane or UV based. The five layer hard paint finish is more durable than other lacquer finishes.
- Timber Effect Melamine: Our wood grain melamine is a low-pressure laminate.
- Ceramic basin with overflow from Europe, NZ-made cabinetry.
- · New depth in drawers offers more convenient storage
- Soft-close drawer/s with handleless design. Available with a white or melamine integrated handle.
- Includes Fischer fixing bolt set basin must be secured to the wall.

### **TECHNICAL DRAWINGS\***

Top



Front



# Section of Top Drawer



Side Section



### **PAINT FINISH**



White Gloss

# **MELAMINE FINISHES**



<sup>\*</sup>Measurements given are nominal