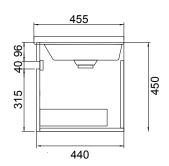

### **TECHNICAL DRAWINGS\***

Top

Front

# Section of Top Drawer

Side Section

### **FEATURES**

- Dimensions W 650 x H 470 x D 455mm
- · Available in White Gloss Paint or Melamine
- The paint used on our products is polyurethane or UV based. The five layer hard paint finish is more durable than other lacquer finishes.
- Timber Effect Melamine: Our wood grain melamine is a low-pressure laminate.
- Ceramic basin with overflow from Europe, NZ-made cabinetry.
- · New depth in drawers offers more convenient storage
- Soft-close drawer/s with handleless design. Available with a white or melamine integrated handle.
- Includes Fischer fixing bolt set basin must be secured to the wall.