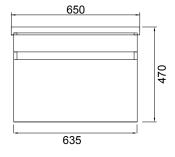

### **TECHNICAL DRAWINGS\***

Top

Front

### **FEATURES**

- Dimensions W 650 x H 470 x D 455mm
- · Available in White Gloss Paint or Melamine
- The paint used on our products is polyurethane or UV based. The five layer hard paint finish is more durable than other lacquer finishes.
- Timber Effect Melamine: Our wood grain melamine is a low-pressure laminate.
- Ceramic basin with overflow from Europe, NZ-made cabinetry.
- · New depth in drawers offers more convenient storage
- Soft-close drawer/s with handleless design. Available with a white or melamine integrated handle.
- Includes Fischer fixing bolt set basin must be secured to the wall.