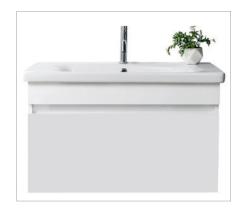

### **DESCRIPTION**

Lorelle 650 Wall-Hung Vanity, 1 Drawer, White / Melamine

### **FEATURES**

- Dimensions W 650 x H 470 x D 455mm
- · Available in White Gloss Paint or Melamine
- The paint used on our products is polyurethane or UV based. The five layer hard paint finish is more durable than other lacquer finishes.
- Timber Effect Melamine: Our wood grain melamine is a low-pressure laminate.
- Ceramic basin with overflow from Europe, NZ-made cabinetry.
- · New depth in drawers offers more convenient storage
- Soft-close drawer/s with handleless design. Available with a white or melamine integrated handle.
- Includes Fischer fixing bolt set basin must be secured to the wall.