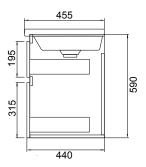

### **TECHNICAL DRAWINGS\***

## Section of Top Drawer

Front

Side Section

# **FEATURES**

- Dimensions W 750 x H 610 x D 455mm
- · Available in White Gloss Paint or Melamine
- The paint used on our products is polyurethane or UV based. The five layer hard paint finish is more durable than other lacquer finishes.
- Timber Effect Melamine: Our wood grain melamine is a low-pressure laminate.
- Ceramic basin with overflow from Europe, NZ-made cabinetry.
- · New depth in drawers offers more convenient storage
- Soft-close drawer/s with handleless design. Available with a white or melamine integrated handle.
- Includes Fischer fixing bolt set basin must be secured to the wall.