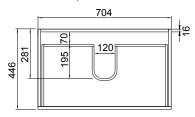

### **DESCRIPTION**

Lorelle 750 Wall-Hung Vanity, 2 Drawer, White / Melamine



# **FEATURES**

- Dimensions W 750 x H 610 x D 455mm
- · Available in White Gloss Paint or Melamine
- The paint used on our products is polyurethane or UV based. The five layer hard paint finish is more durable than other lacquer finishes.
- Timber Effect Melamine: Our wood grain melamine is a low-pressure laminate.
- Ceramic basin with overflow from Europe, NZ-made cabinetry.
- · New depth in drawers offers more convenient storage
- Soft-close drawer/s with handleless design. Available with a white or melamine integrated handle.
- Includes Fischer fixing bolt set basin must be secured to the wall.

### **TECHNICAL DRAWINGS\***





## Section of Top Drawer



Front



Side Section



# PAINT FINISH



### White Gloss

# **MELAMINE FINISHES**



<sup>\*</sup>Measurements given are nominal