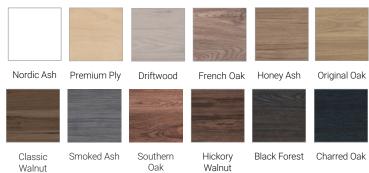

ll-Hung Vanity, 2 Drawer, White / Melamine



# **FEATURES**

- Dimensions W 750 x H 610 x D 455mm
- · Available in White Gloss Paint or Melamine
- The paint used on our products is polyurethane or UV based. The five layer hard paint finish is more durable than other lacquer finishes.
- Timber Effect Melamine: Our wood grain melamine is a low-pressure laminate.
- Ceramic basin with overflow from Europe, NZ-made cabinetry.
- · New depth in drawers offers more convenient storage
- Soft-close drawer/s with handleless design. Available with a white or melamine integrated handle.
- Includes Fischer fixing bolt set basin must be secured to the wall.

### **TECHNICAL DRAWINGS\***





## Section of Top Drawer



Front



Side Section



# PAINT FINISH



### White Gloss

# **MELAMINE FINISHES**



<sup>\*</sup>Measurements given are nominal