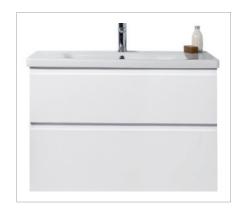

### **DESCRIPTION**

Lorelle 750 Wall-Hung Vanity, 2 Drawer, White / Melamine

# **FEATURES**

- Dimensions W 750 x H 610 x D 455mm
- · Available in White Gloss Paint or Melamine
- The paint used on our products is polyurethane or UV based. The five layer hard paint finish is more durable than other lacquer finishes.
- Timber Effect Melamine: Our wood grain melamine is a low-pressure laminate.
- Ceramic basin with overflow from Europe, NZ-made cabinetry.
- · New depth in drawers offers more convenient storage
- Soft-close drawer/s with handleless design. Available with a white or melamine integrated handle.
- Includes Fischer fixing bolt set basin must be secured to the wall.