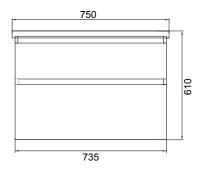

### **TECHNICAL DRAWINGS\***

# **FEATURES**

- Dimensions W 750 x H 610 x D 455mm
- · Available in White Gloss Paint or Melamine
- The paint used on our products is polyurethane or UV based. The five layer hard paint finish is more durable than other lacquer finishes.
- Timber Effect Melamine: Our wood grain melamine is a low-pressure laminate.
- Ceramic basin with overflow from Europe, NZ-made cabinetry.
- · New depth in drawers offers more convenient storage
- Soft-close drawer/s with handleless design. Available with a white or melamine integrated handle.
- Includes Fischer fixing bolt set basin must be secured to the wall.