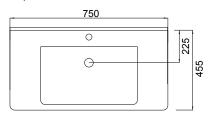

### **TECHNICAL DRAWINGS\***

# **FEATURES**

- Dimensions W 750 x H 610 x D 455mm
- · Available in White Gloss Paint or Melamine
- The paint used on our products is polyurethane or UV based. The five layer hard paint finish is more durable than other lacquer finishes.
- Timber Effect Melamine: Our wood grain melamine is a low-pressure laminate.
- Ceramic basin with overflow from Europe, NZ-made cabinetry.
- · New depth in drawers offers more convenient storage
- Soft-close drawer/s with handleless design. Available with a white or melamine integrated handle.
- Includes Fischer fixing bolt set basin must be secured to the wall.