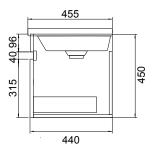

### **TECHNICAL DRAWINGS\***

## Section of Top Drawer

Front

Side Section

### **FEATURES**

- Dimensions W 750 x H 470 x D 455mm
- · Available in White Gloss Paint or Melamine
- The paint used on our products is polyurethane or UV based. The five layer hard paint finish is more durable than other lacquer finishes.
- Timber Effect Melamine: Our wood grain melamine is a low-pressure laminate.
- Ceramic basin with overflow from Europe, NZ-made cabinetry.
- · New depth in drawers offers more convenient storage
- Soft-close drawer/s with handleless design. Available with a white or melamine integrated handle.
- Includes Fischer fixing bolt set basin must be secured to the wall.