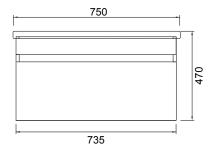

### **TECHNICAL DRAWINGS\***

### **FEATURES**

- Dimensions W 750 x H 470 x D 455mm
- · Available in White Gloss Paint or Melamine
- The paint used on our products is polyurethane or UV based. The five layer hard paint finish is more durable than other lacquer finishes.
- Timber Effect Melamine: Our wood grain melamine is a low-pressure laminate.
- Ceramic basin with overflow from Europe, NZ-made cabinetry.
- · New depth in drawers offers more convenient storage
- Soft-close drawer/s with handleless design. Available with a white or melamine integrated handle.
- Includes Fischer fixing bolt set basin must be secured to the wall.