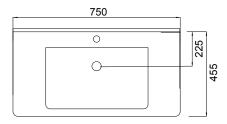

### **TECHNICAL DRAWINGS\***

### **FEATURES**

- Dimensions W 750 x H 470 x D 455mm
- · Available in White Gloss Paint or Melamine
- The paint used on our products is polyurethane or UV based. The five layer hard paint finish is more durable than other lacquer finishes.
- Timber Effect Melamine: Our wood grain melamine is a low-pressure laminate.
- Ceramic basin with overflow from Europe, NZ-made cabinetry.
- · New depth in drawers offers more convenient storage
- Soft-close drawer/s with handleless design. Available with a white or melamine integrated handle.
- Includes Fischer fixing bolt set basin must be secured to the wall.