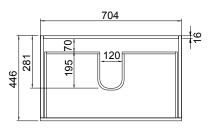

### **DESCRIPTION**

Lorelle 750 1 Drawer, White / Melamine



### **FEATURES**

- Dimensions W 750 x H 470 x D 455mm
- · Available in White Gloss Paint or Melamine
- The paint used on our products is polyurethane or UV based. The five layer hard paint finish is more durable than other lacquer finishes.
- Timber Effect Melamine: Our wood grain melamine is a low-pressure laminate.
- Ceramic basin with overflow from Europe, NZ-made cabinetry.
- · New depth in drawers offers more convenient storage
- Soft-close drawer/s with handleless design. Available with a white or melamine integrated handle.
- Includes Fischer fixing bolt set basin must be secured to the wall.

### **TECHNICAL DRAWINGS\***





## Section of Top Drawer



Front



Side Section



## **PAINT FINISH**



White Gloss

# **MELAMINE FINISHES**



<sup>\*</sup>Measurements given are nominal