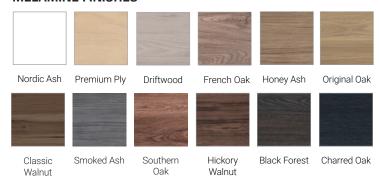

Lorelle 750 1 Drawer, White / Melamine



### **FEATURES**

- Dimensions W 750 x H 470 x D 455mm
- · Available in White Gloss Paint or Melamine
- The paint used on our products is polyurethane or UV based. The five layer hard paint finish is more durable than other lacquer finishes.
- Timber Effect Melamine: Our wood grain melamine is a low-pressure laminate.
- Ceramic basin with overflow from Europe, NZ-made cabinetry.
- · New depth in drawers offers more convenient storage
- Soft-close drawer/s with handleless design. Available with a white or melamine integrated handle.
- Includes Fischer fixing bolt set basin must be secured to the wall.

### **TECHNICAL DRAWINGS\***





## Section of Top Drawer



Front



Side Section



## **PAINT FINISH**



White Gloss

# **MELAMINE FINISHES**



<sup>\*</sup>Measurements given are nominal