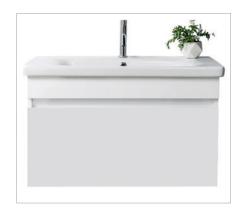

### **DESCRIPTION**

Lorelle 750 1 Drawer, White / Melamine

### **FEATURES**

- Dimensions W 750 x H 470 x D 455mm
- · Available in White Gloss Paint or Melamine
- The paint used on our products is polyurethane or UV based. The five layer hard paint finish is more durable than other lacquer finishes.
- Timber Effect Melamine: Our wood grain melamine is a low-pressure laminate.
- Ceramic basin with overflow from Europe, NZ-made cabinetry.
- · New depth in drawers offers more convenient storage
- Soft-close drawer/s with handleless design. Available with a white or melamine integrated handle.
- Includes Fischer fixing bolt set basin must be secured to the wall.