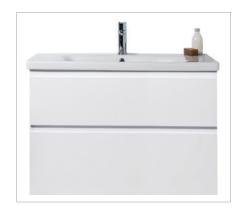

#### **DESCRIPTION**

Lorelle 850 Wall-Hung Vanity, 2 Drawer, White / Melamine

### **FEATURES**

- Dimensions W 850 x H 610 x D 455mm
- · Available in White Gloss Paint or Melamine
- The paint used on our products is polyurethane or UV based. The five layer hard paint finish is more durable than other lacquer finishes.
- Timber Effect Melamine: Our wood grain melamine is a low-pressure laminate.
- Ceramic basin with overflow from Europe, NZ-made cabinetry.
- · New depth in drawers offers more convenient storage
- Soft-close drawer/s with handleless design. Available with a white or melamine integrated handle.
- Includes Fischer fixing bolt set basin must be secured to the wall.