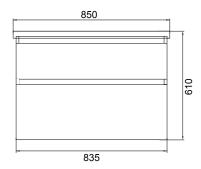

### **FEATURES**

- Dimensions W 850 x H 610 x D 455mm
- · Available in White Gloss Paint or Melamine
- The paint used on our products is polyurethane or UV based. The five layer hard paint finish is more durable than other lacquer finishes.
- Timber Effect Melamine: Our wood grain melamine is a low-pressure laminate.
- Ceramic basin with overflow from Europe, NZ-made cabinetry.
- · New depth in drawers offers more convenient storage
- Soft-close drawer/s with handleless design. Available with a white or melamine integrated handle.
- Includes Fischer fixing bolt set basin must be secured to the wall.

#### **TECHNICAL DRAWINGS\***

Top

Section of Top Drawer

Front

Side Section