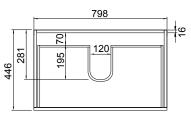

#### **DESCRIPTION**

Lorelle 850 Wall-Hung Vanity, 2 Drawer, White / Melamine



### **FEATURES**

- Dimensions W 850 x H 610 x D 455mm
- · Available in White Gloss Paint or Melamine
- The paint used on our products is polyurethane or UV based. The five layer hard paint finish is more durable than other lacquer finishes.
- Timber Effect Melamine: Our wood grain melamine is a low-pressure laminate.
- Ceramic basin with overflow from Europe, NZ-made cabinetry.
- · New depth in drawers offers more convenient storage
- Soft-close drawer/s with handleless design. Available with a white or melamine integrated handle.
- Includes Fischer fixing bolt set basin must be secured to the wall.

#### **TECHNICAL DRAWINGS\***

Top



Section of Top Drawer



Front



Side Section



# PAINT FINISH



White Gloss

## **MELAMINE FINISHES**



<sup>\*</sup>Measurements given are nominal