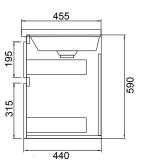

#### **TECHNICAL DRAWINGS\***

Top

Section of Top Drawer

Front

Side Section

### **FEATURES**

- Dimensions W 850 x H 610 x D 455mm
- · Available in White Gloss Paint or Melamine
- The paint used on our products is polyurethane or UV based. The five layer hard paint finish is more durable than other lacquer finishes.
- Timber Effect Melamine: Our wood grain melamine is a low-pressure laminate.
- Ceramic basin with overflow from Europe, NZ-made cabinetry.
- · New depth in drawers offers more convenient storage
- Soft-close drawer/s with handleless design. Available with a white or melamine integrated handle.
- Includes Fischer fixing bolt set basin must be secured to the wall.