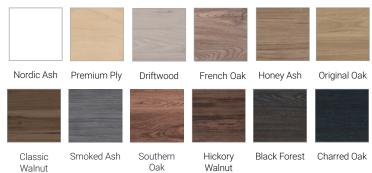

ll-Hung Vanity, 2 Drawer, White / Melamine



### **FEATURES**

- Dimensions W 850 x H 610 x D 455mm
- · Available in White Gloss Paint or Melamine
- The paint used on our products is polyurethane or UV based. The five layer hard paint finish is more durable than other lacquer finishes.
- Timber Effect Melamine: Our wood grain melamine is a low-pressure laminate.
- Ceramic basin with overflow from Europe, NZ-made cabinetry.
- · New depth in drawers offers more convenient storage
- Soft-close drawer/s with handleless design. Available with a white or melamine integrated handle.
- Includes Fischer fixing bolt set basin must be secured to the wall.

#### **TECHNICAL DRAWINGS\***

Top



Section of Top Drawer



Front



Side Section



# PAINT FINISH



White Gloss

## **MELAMINE FINISHES**



<sup>\*</sup>Measurements given are nominal