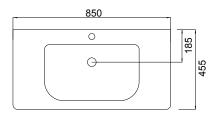

#### **DESCRIPTION**

Lorelle 850 Wall-Hung Vanity, 2 Drawer, White / Melamine



### **FEATURES**

- Dimensions W 850 x H 610 x D 455mm
- · Available in White Gloss Paint or Melamine
- The paint used on our products is polyurethane or UV based. The five layer hard paint finish is more durable than other lacquer finishes.
- Timber Effect Melamine: Our wood grain melamine is a low-pressure laminate.
- Ceramic basin with overflow from Europe, NZ-made cabinetry.
- · New depth in drawers offers more convenient storage
- Soft-close drawer/s with handleless design. Available with a white or melamine integrated handle.
- Includes Fischer fixing bolt set basin must be secured to the wall.

#### **TECHNICAL DRAWINGS\***

Top



Section of Top Drawer



Front



Side Section



# PAINT FINISH



White Gloss

## **MELAMINE FINISHES**



<sup>\*</sup>Measurements given are nominal