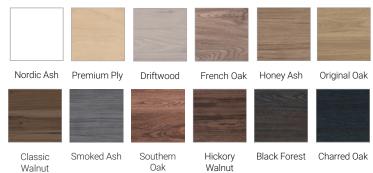

PTION**

Lorelle 850 1 Drawer, White / Melamine



## **FEATURES**

- Dimensions W 850 x H 470 x D 455mm
- · Available in White Gloss Paint or Melamine
- The paint used on our products is polyurethane or UV based. The five layer hard paint finish is more durable than other lacquer finishes.
- Timber Effect Melamine: Our wood grain melamine is a low-pressure laminate.
- Ceramic basin with overflow from Europe, NZ-made cabinetry.
- · New depth in drawers offers more convenient storage
- Soft-close drawer/s with handleless design. Available with a white or melamine integrated handle.
- Includes Fischer fixing bolt set basin must be secured to the wall.

## **TECHNICAL DRAWINGS\***



Section of Top Drawer



Front



Side Section



# **PAINT FINISH**



White Gloss

# **MELAMINE FINISHES**



<sup>\*</sup>Measurements given are nominal