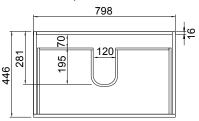

## **DESCRIPTION**

Lorelle 850 1 Drawer, White / Melamine



## **FEATURES**

- Dimensions W 850 x H 470 x D 455mm
- · Available in White Gloss Paint or Melamine
- The paint used on our products is polyurethane or UV based. The five layer hard paint finish is more durable than other lacquer finishes.
- Timber Effect Melamine: Our wood grain melamine is a low-pressure laminate.
- Ceramic basin with overflow from Europe, NZ-made cabinetry.
- · New depth in drawers offers more convenient storage
- Soft-close drawer/s with handleless design. Available with a white or melamine integrated handle.
- Includes Fischer fixing bolt set basin must be secured to the wall.

## **TECHNICAL DRAWINGS\***



Section of Top Drawer



Front



Side Section



# **PAINT FINISH**



White Gloss

# **MELAMINE FINISHES**



<sup>\*</sup>Measurements given are nominal