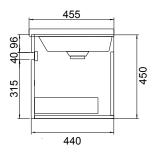

## **TECHNICAL DRAWINGS\***

Section of Top Drawer

Front

Side Section

## **FEATURES**

- Dimensions W 850 x H 470 x D 455mm
- · Available in White Gloss Paint or Melamine
- The paint used on our products is polyurethane or UV based. The five layer hard paint finish is more durable than other lacquer finishes.
- Timber Effect Melamine: Our wood grain melamine is a low-pressure laminate.
- Ceramic basin with overflow from Europe, NZ-made cabinetry.
- · New depth in drawers offers more convenient storage
- Soft-close drawer/s with handleless design. Available with a white or melamine integrated handle.
- Includes Fischer fixing bolt set basin must be secured to the wall.