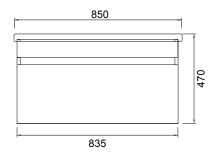

## **FEATURES**

- Dimensions W 850 x H 470 x D 455mm
- · Available in White Gloss Paint or Melamine
- The paint used on our products is polyurethane or UV based. The five layer hard paint finish is more durable than other lacquer finishes.
- Timber Effect Melamine: Our wood grain melamine is a low-pressure laminate.
- Ceramic basin with overflow from Europe, NZ-made cabinetry.
- · New depth in drawers offers more convenient storage
- Soft-close drawer/s with handleless design. Available with a white or melamine integrated handle.
- Includes Fischer fixing bolt set basin must be secured to the wall.

## **TECHNICAL DRAWINGS\***

Section of Top Drawer

Front

Side Section