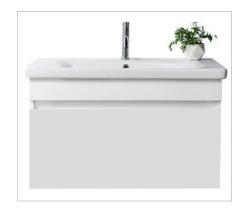

## **DESCRIPTION**

Lorelle 850 1 Drawer, White / Melamine

## **FEATURES**

- Dimensions W 850 x H 470 x D 455mm
- · Available in White Gloss Paint or Melamine
- The paint used on our products is polyurethane or UV based. The five layer hard paint finish is more durable than other lacquer finishes.
- Timber Effect Melamine: Our wood grain melamine is a low-pressure laminate.
- Ceramic basin with overflow from Europe, NZ-made cabinetry.
- · New depth in drawers offers more convenient storage
- Soft-close drawer/s with handleless design. Available with a white or melamine integrated handle.
- Includes Fischer fixing bolt set basin must be secured to the wall.