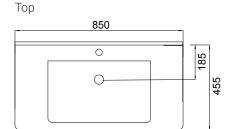

## **DESCRIPTION**

Lorelle 850 1 Drawer, White / Melamine



## **FEATURES**

- Dimensions W 850 x H 470 x D 455mm
- · Available in White Gloss Paint or Melamine
- The paint used on our products is polyurethane or UV based. The five layer hard paint finish is more durable than other lacquer finishes.
- Timber Effect Melamine: Our wood grain melamine is a low-pressure laminate.
- Ceramic basin with overflow from Europe, NZ-made cabinetry.
- · New depth in drawers offers more convenient storage
- Soft-close drawer/s with handleless design. Available with a white or melamine integrated handle.
- Includes Fischer fixing bolt set basin must be secured to the wall.

## **TECHNICAL DRAWINGS\***



Section of Top Drawer



Front



Side Section



# **PAINT FINISH**



White Gloss

# **MELAMINE FINISHES**



<sup>\*</sup>Measurements given are nominal