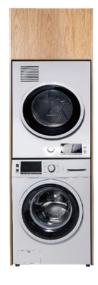

## DESCRIPTION

Stacker Cabinet Kit

| Stacker Kit | W 672 x H 2100 x D 600 (mm)                                                                                                                                                                                                                                                                                       |
|-------------|-------------------------------------------------------------------------------------------------------------------------------------------------------------------------------------------------------------------------------------------------------------------------------------------------------------------|
| Finishes    | White Gloss or Custom Colour Paint*, Melamine or<br>Timber Veneer                                                                                                                                                                                                                                                 |
| Handle      | Finger Pull (Handleless design)                                                                                                                                                                                                                                                                                   |
| Origin      | New Zealand made cabinetry                                                                                                                                                                                                                                                                                        |
| Notes       | Option of Stacker Cabinet only or Stacker Kit<br>(Cabinet is connected to supporting panels).<br>Friction opening gas stay, holds the door open in<br>any position required. See website for finish colours.<br>Refer to appliance manufacturers measurements<br>and clearance recommendations for stacked units. |