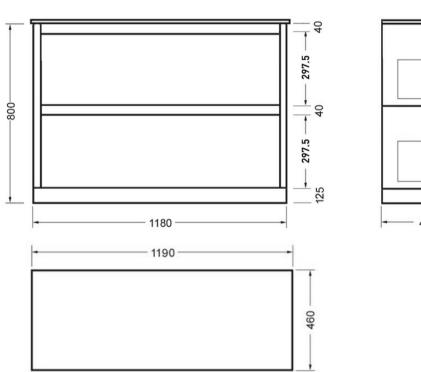

## NOVARA FLOOR VANITY 1200 SINGLE BOWL 2 X DRAWER ELESTONE TOP

87243EWxx.xx

**ELEMENT**i

| Sí          | Silica Free                         | No use of Silica on vanity tops making it safer for you & the family                                                                 |
|-------------|-------------------------------------|--------------------------------------------------------------------------------------------------------------------------------------|
|             | Residential/Light<br>Commercial Use | Suitable for Residential/Light Commercial Use (Kitchens, Bathrooms and Laundries in Hotels, Motels and Retirement Villages).         |
| 5           | Guarantee                           | 5 Year Guarantee                                                                                                                     |
| 10          | Guarantee                           | 10 Year Guarantee on EleStone Top                                                                                                    |
| X           | Hafele Lifetime<br>Warranty         | All Hafele Hardware comes with a Lifetime Warranty.                                                                                  |
| $\triangle$ | Moisture Resistant                  | Made from Moisture Resistant Board                                                                                                   |
|             | Soft Close Drawer<br>System         | Incorporates Soft Close Drawer and Doors.                                                                                            |
|             | Environmental<br>Choice             | Product manufactured predominantly from sustainably grown New Zealand plantation pine forests and is Environmental Choice Certified. |
| •           | Made in New<br>Zealand              | Designed & Engineered in New Zealand                                                                                                 |