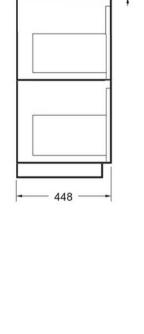

## NOVARA FLOOR VANITY 1200 SINGLE BOWL 2 X DRAWER ELESTONE TOP

87243EWxx.xx

**ELEMENT**i

| Sí          | Silica Free                         | No use of Silica on vanity tops making it safer for you & the family                                                                 |
|-------------|-------------------------------------|--------------------------------------------------------------------------------------------------------------------------------------|
|             | Residential/Light<br>Commercial Use | Suitable for Residential/Light Commercial Use (Kitchens, Bathrooms and Laundries in Hotels, Motels and Retirement Villages).         |
| 5           | Guarantee                           | 5 Year Guarantee                                                                                                                     |
| 10          | Guarantee                           | 10 Year Guarantee on EleStone Top                                                                                                    |
| X           | Hafele Lifetime<br>Warranty         | All Hafele Hardware comes with a Lifetime Warranty.                                                                                  |
| $\triangle$ | Moisture Resistant                  | Made from Moisture Resistant Board                                                                                                   |
|             | Soft Close Drawer<br>System         | Incorporates Soft Close Drawer and Doors.                                                                                            |
|             | Environmental<br>Choice             | Product manufactured predominantly from sustainably grown New Zealand plantation pine forests and is Environmental Choice Certified. |
| •           | Made in New<br>Zealand              | Designed & Engineered in New Zealand                                                                                                 |