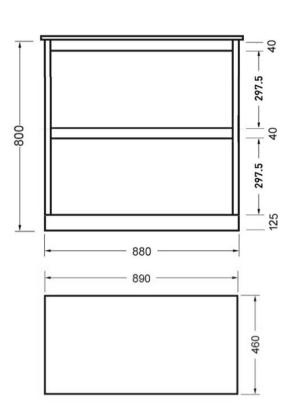

## NOVARA FLOOR VANITY 900 2 X DRAWER

ELESTONE TOP

87233Exx.xx

| 81         | Silica Free                         | No use of Silica on vanity tops making it safer for you & the family                                                                 |
|------------|-------------------------------------|--------------------------------------------------------------------------------------------------------------------------------------|
| Â          | Residential/Light<br>Commercial Use | Suitable for Residential/Light Commercial Use (Kitchens,<br>Bathrooms and Laundries in Hotels, Motels and<br>Retirement Villages).   |
| 5          | Guarantee                           | 5 Year Guarantee                                                                                                                     |
| 10         | Guarantee                           | 10 Year Guarantee on EleStone Top                                                                                                    |
| ×          | Hafele Lifetime<br>Warranty         | All Hafele Hardware comes with a Lifetime Warranty.                                                                                  |
| $\Diamond$ | Moisture Resistant                  | Made from Moisture Resistant Board                                                                                                   |
| ПĘ         | Soft Close Drawer<br>System         | Incorporates Soft Close Drawer and Doors.                                                                                            |
| ¢,         | Environmental<br>Choice             | Product manufactured predominantly from sustainably grown New Zealand plantation pine forests and is Environmental Choice Certified. |
|            | Made in New<br>Zealand              | Designed & Engineered in New Zealand                                                                                                 |