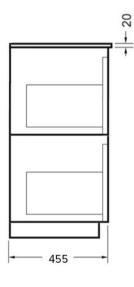

## NOVARA FLOOR VANITY 900 2 X DRAWER

ELESTONE TOP

87233Exx.xx

| 81         | Silica Free                         | No use of Silica on vanity tops making it safer for you & the family                                                                 |
|------------|-------------------------------------|--------------------------------------------------------------------------------------------------------------------------------------|
| Â          | Residential/Light<br>Commercial Use | Suitable for Residential/Light Commercial Use (Kitchens,<br>Bathrooms and Laundries in Hotels, Motels and<br>Retirement Villages).   |
| 5          | Guarantee                           | 5 Year Guarantee                                                                                                                     |
| 10         | Guarantee                           | 10 Year Guarantee on EleStone Top                                                                                                    |
| ×          | Hafele Lifetime<br>Warranty         | All Hafele Hardware comes with a Lifetime Warranty.                                                                                  |
| $\Diamond$ | Moisture Resistant                  | Made from Moisture Resistant Board                                                                                                   |
| ПĘ         | Soft Close Drawer<br>System         | Incorporates Soft Close Drawer and Doors.                                                                                            |
| ¢,         | Environmental<br>Choice             | Product manufactured predominantly from sustainably grown New Zealand plantation pine forests and is Environmental Choice Certified. |
|            | Made in New<br>Zealand              | Designed & Engineered in New Zealand                                                                                                 |