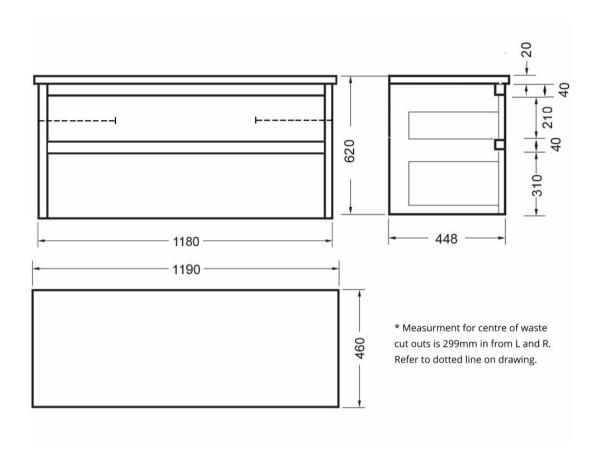

## NOVARA WALL VANITY 1200 DOUBLE BOWL 2 X DRAWER ELESTONE TOP 84250Exx.xx

**ELEMENT**i

| Sí                       | Silica Free                         | No use of Silica on vanity tops making it safer for you $\&$ the family                                                              |
|--------------------------|-------------------------------------|--------------------------------------------------------------------------------------------------------------------------------------|
|                          | Residential/Light<br>Commercial Use | Suitable for Residential/Light Commercial Use (Kitchens,<br>Bathrooms and Laundries in Hotels, Motels and<br>Retirement Villages).   |
| 5                        | Guarantee                           | 5 Year Guarantee (EleStone Top & Cabinet)                                                                                            |
| <u>\( \rightarrow \)</u> | Moisture Resistant                  | Made from Moisture Resistant Board                                                                                                   |
|                          | Soft Close Drawer<br>System         | Incorporates Soft Close Drawer and Doors.                                                                                            |
| <b>9</b>                 | Environmental<br>Choice             | Product manufactured predominantly from sustainably grown New Zealand plantation pine forests and is Environmental Choice Certified. |
| •                        | Made in New<br>Zealand              | Designed & Engineered in New Zealand                                                                                                 |