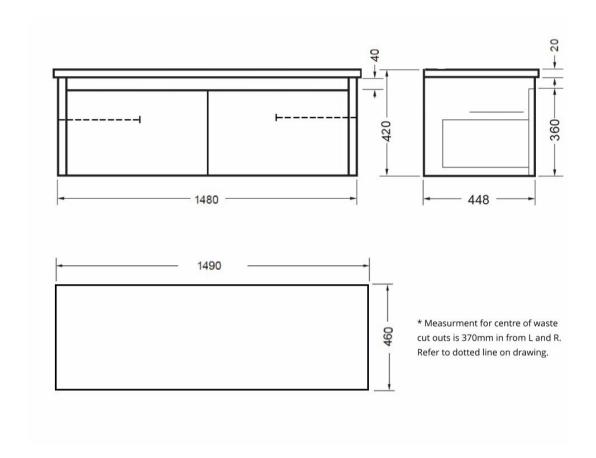

## NOVARA WALL VANITY 1500 DOUBLE BOWL 2 X DRAWER ELESTONE TOP 87260Exx.xx

ELEMENTi

| Sí          | Silica Free                         | No use of Silica on vanity tops making it safer for you & the family                                                                 |
|-------------|-------------------------------------|--------------------------------------------------------------------------------------------------------------------------------------|
|             | Residential/Light<br>Commercial Use | Suitable for Residential/Light Commercial Use (Kitchens,<br>Bathrooms and Laundries in Hotels, Motels and<br>Retirement Villages).   |
| 5           | Guarantee                           | 5 Year Guarantee (EleStone Top & Cabinet)                                                                                            |
| $\triangle$ | Moisture Resistant                  | Made from Moisture Resistant Board                                                                                                   |
|             | Soft Close Drawer<br>System         | Incorporates Soft Close Drawer and Doors.                                                                                            |
| •           | Environmental<br>Choice             | Product manufactured predominantly from sustainably grown New Zealand plantation pine forests and is Environmental Choice Certified. |
| •           | Made in New<br>Zealand              | Designed & Engineered in New Zealand                                                                                                 |