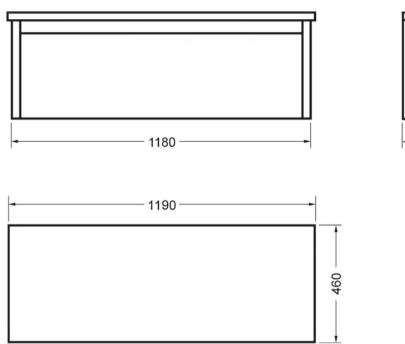

## NOVARA WALL VANITY 1200 1 X DRAWER

ELESTONE TOP

87240Exx.xx

| <b>S</b> Í | Silica Free                         | No use of Silica on vanity tops making it safer for you & the family                                                                 |
|------------|-------------------------------------|--------------------------------------------------------------------------------------------------------------------------------------|
| Â          | Residential/Light<br>Commercial Use | Suitable for Residential/Light Commercial Use (Kitchens,<br>Bathrooms and Laundries in Hotels, Motels and<br>Retirement Villages).   |
| 5          | Guarantee                           | 5 Year Guarantee (EleStone Top &<br>Cabinet)                                                                                         |
| $\Diamond$ | Moisture Resistant                  | Made from Moisture Resistant Board                                                                                                   |
| ПĘ         | Soft Close Drawer<br>System         | Incorporates Soft Close Drawer and Doors.                                                                                            |
| ¢,         | Environmental<br>Choice             | Product manufactured predominantly from sustainably grown New Zealand plantation pine forests and is Environmental Choice Certified. |
| •          | Made in New<br>Zealand              | Designed & Engineered in New Zealand                                                                                                 |