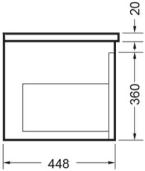

## NOVARA WALL VANITY 1200 1 X DRAWER

ELESTONE TOP

87240Exx.xx

| <b>S</b> Í | Silica Free                         | No use of Silica on vanity tops making it safer for you & the family                                                                 |
|------------|-------------------------------------|--------------------------------------------------------------------------------------------------------------------------------------|
| Â          | Residential/Light<br>Commercial Use | Suitable for Residential/Light Commercial Use (Kitchens,<br>Bathrooms and Laundries in Hotels, Motels and<br>Retirement Villages).   |
| 5          | Guarantee                           | 5 Year Guarantee (EleStone Top &<br>Cabinet)                                                                                         |
| $\Diamond$ | Moisture Resistant                  | Made from Moisture Resistant Board                                                                                                   |
| ПĘ         | Soft Close Drawer<br>System         | Incorporates Soft Close Drawer and Doors.                                                                                            |
| ¢,         | Environmental<br>Choice             | Product manufactured predominantly from sustainably grown New Zealand plantation pine forests and is Environmental Choice Certified. |
| •          | Made in New<br>Zealand              | Designed & Engineered in New Zealand                                                                                                 |