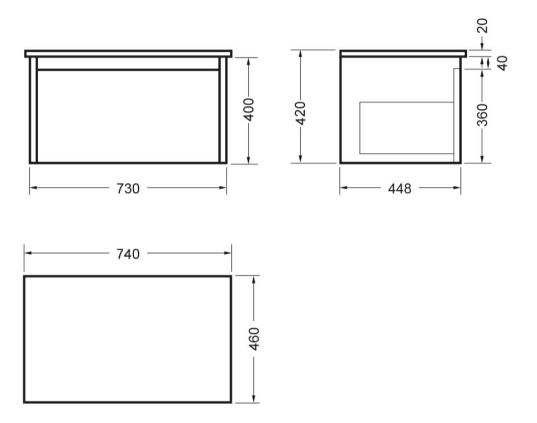

## NOVARA WALL VANITY 750 1 X DRAWER ELESTONE TOP

87220Exx.xx

**ELEMENT**i

| Sí           | Silica Free                         | No use of Silica on vanity tops making it safer for you & the family                                                                 |
|--------------|-------------------------------------|--------------------------------------------------------------------------------------------------------------------------------------|
|              | Residential/Light<br>Commercial Use | Suitable for Residential/Light Commercial Use (Kitchens, Bathrooms and Laundries in Hotels, Motels and Retirement Villages).         |
| 5            | Guarantee                           | 5 Year Guarantee (EleStone Top & Cabinet)                                                                                            |
| <u>\( \)</u> | Moisture Resistant                  | Made from Moisture Resistant Board                                                                                                   |
|              | Soft Close Drawer<br>System         | Incorporates Soft Close Drawer and Doors.                                                                                            |
| <b>9</b>     | Environmental<br>Choice             | Product manufactured predominantly from sustainably grown New Zealand plantation pine forests and is Environmental Choice Certified. |
| •            | Made in New<br>Zealand              | Designed & Engineered in New Zealand                                                                                                 |