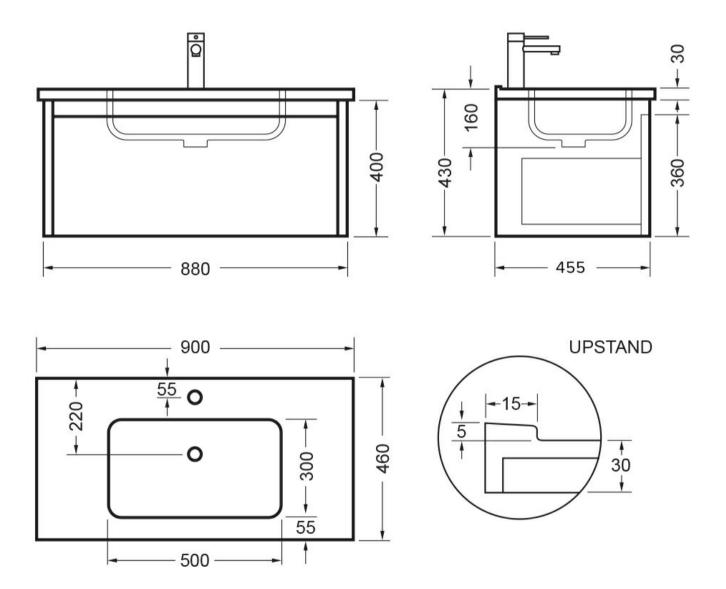

## NOVARA WALL VANITY 900 1X DRAWER - POLYMARBLE

**ELEMENT**i

| Sí          | Silica Free                 | No use of Silica on vanity tops making it safer for you & the family |
|-------------|-----------------------------|----------------------------------------------------------------------|
| 5           | Guarantee                   | 5 Year Guarantee (Basin & Cabinet)                                   |
| X           | Hafele Lifetime<br>Warranty | All Hafele Hardware comes with a Lifetime Warranty.                  |
| <b></b> 8   | Delivery                    | Minimum 15 working days                                              |
| $\triangle$ | Moisture Resistant          | Made from Moisture Resistant Board                                   |
|             | Soft Close Drawer<br>System | Incorporates Hettich Soft Close Drawer System.                       |
|             |                             |                                                                      |