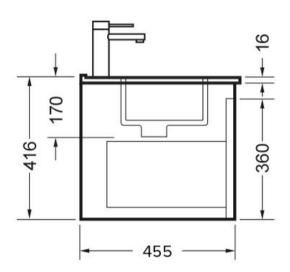

## NOVARA WALL VANITY 900 1X DRAWER - CURVED VITREOUS CHINA

**ELEMENT**i

| 81          | Silica Free                 | No use of Silica on vanity tops making it safer for you & the family |
|-------------|-----------------------------|----------------------------------------------------------------------|
| 5           | Guarantee                   | 5 Year Guarantee (Basin & Cabinet)                                   |
| X           | Hafele Lifetime<br>Warranty | All Hafele Hardware comes with a Lifetime Warranty.                  |
| <b>-</b> -6 | Delivery                    | Minimum 15 working days                                              |
| $\triangle$ | Moisture Resistant          | Made from Moisture Resistant Board                                   |
|             | Soft Close Drawer<br>System | Incorporates Hettich Soft Close Drawer System.                       |