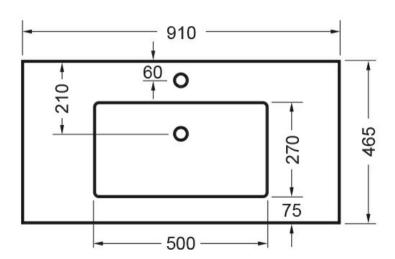

## NOVARA WALL VANITY 900 1X DRAWER - CURVED VITREOUS CHINA

**ELEMENT**i

| 81          | Silica Free                 | No use of Silica on vanity tops making it safer for you & the family |
|-------------|-----------------------------|----------------------------------------------------------------------|
| 5           | Guarantee                   | 5 Year Guarantee (Basin & Cabinet)                                   |
| X           | Hafele Lifetime<br>Warranty | All Hafele Hardware comes with a Lifetime Warranty.                  |
| <b>-</b> -6 | Delivery                    | Minimum 15 working days                                              |
| $\triangle$ | Moisture Resistant          | Made from Moisture Resistant Board                                   |
|             | Soft Close Drawer<br>System | Incorporates Hettich Soft Close Drawer System.                       |