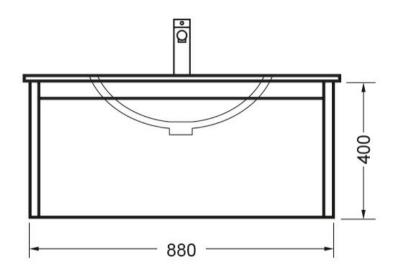

## NOVARA WALL VANITY 900 1X DRAWER - CURVED VITREOUS CHINA

**ELEMENT**i

| 81          | Silica Free                 | No use of Silica on vanity tops making it safer for you & the family |
|-------------|-----------------------------|----------------------------------------------------------------------|
| 5           | Guarantee                   | 5 Year Guarantee (Basin & Cabinet)                                   |
| X           | Hafele Lifetime<br>Warranty | All Hafele Hardware comes with a Lifetime Warranty.                  |
| <b>-</b> -6 | Delivery                    | Minimum 15 working days                                              |
| $\triangle$ | Moisture Resistant          | Made from Moisture Resistant Board                                   |
|             | Soft Close Drawer<br>System | Incorporates Hettich Soft Close Drawer System.                       |