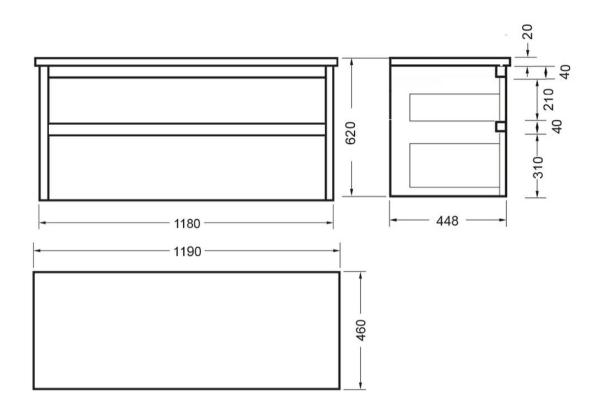

## NOVARA WALL VANITY 1200 SINGLE BOWL 2 X DRAWER ELESTONE TOP

84240Exx.xx

| Sí         | Silica Free                         | No use of Silica on vanity tops making it safer for you & the family                                                                 |
|------------|-------------------------------------|--------------------------------------------------------------------------------------------------------------------------------------|
| Â          | Residential/Light<br>Commercial Use | Suitable for Residential/Light Commercial Use (Kitchens,<br>Bathrooms and Laundries in Hotels, Motels and<br>Retirement Villages).   |
| 5          | Guarantee                           | 5 Year Guarantee                                                                                                                     |
| 10         | Guarantee                           | 10 Year Guarantee on EleStone Top                                                                                                    |
| $\Diamond$ | Moisture Resistant                  | Made from Moisture Resistant Board                                                                                                   |
| ПĘ         | Soft Close Drawer<br>System         | Incorporates Soft Close Drawer and Doors.                                                                                            |
| ¢,         | Environmental<br>Choice             | Product manufactured predominantly from sustainably grown New Zealand plantation pine forests and is Environmental Choice Certified. |
|            | Made in New<br>Zealand              | Designed & Engineered in New Zealand                                                                                                 |