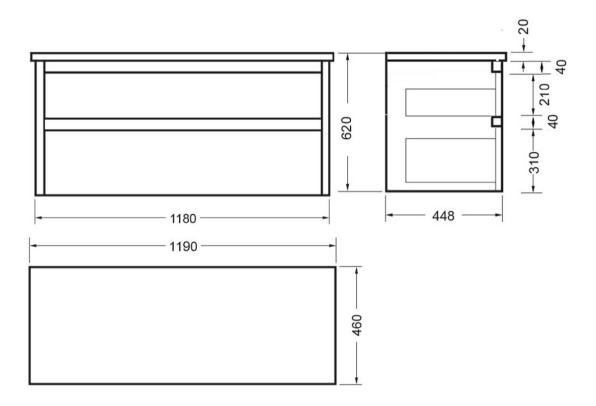

## NOVARA WALL VANITY 1200 SINGLE BOWL 2 X DRAWER ELESTONE TOP

**ELEMENT**i

84240Exx.xx

| Sí          | Silica Free                         | No use of Silica on vanity tops making it safer for you $\&$ the family                                                              |
|-------------|-------------------------------------|--------------------------------------------------------------------------------------------------------------------------------------|
| Â           | Residential/Light<br>Commercial Use | Suitable for Residential/Light Commercial Use (Kitchens,<br>Bathrooms and Laundries in Hotels, Motels and<br>Retirement Villages).   |
| 5           | Guarantee                           | 5 Year Guarantee                                                                                                                     |
| 10          | Guarantee                           | 10 Year Guarantee on EleStone Top                                                                                                    |
| $\triangle$ | Moisture Resistant                  | Made from Moisture Resistant Board                                                                                                   |
|             | Soft Close Drawer<br>System         | Incorporates Soft Close Drawer and Doors.                                                                                            |
| <b>O</b>    | Environmental<br>Choice             | Product manufactured predominantly from sustainably grown New Zealand plantation pine forests and is Environmental Choice Certified. |
| •           | Made in New<br>Zealand              | Designed & Engineered in New Zealand                                                                                                 |