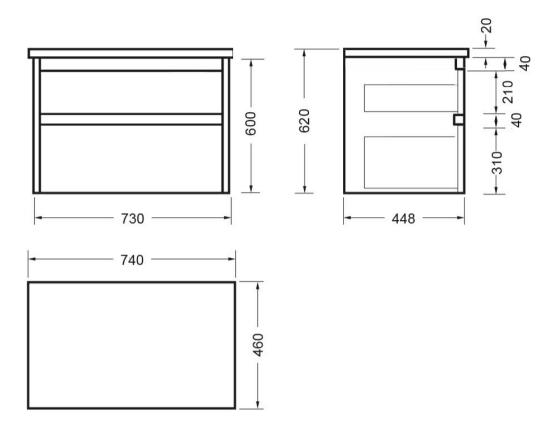

## NOVARA WALL VANITY 750 2 X DRAWER ELESTONE TOP

84220Exx.xx

**ELEMENT**i

| Sí           | Silica Free                         | No use of Silica on vanity tops making it safer for you & the family                                                                 |
|--------------|-------------------------------------|--------------------------------------------------------------------------------------------------------------------------------------|
|              | Residential/Light<br>Commercial Use | Suitable for Residential/Light Commercial Use (Kitchens,<br>Bathrooms and Laundries in Hotels, Motels and<br>Retirement Villages).   |
| 5            | Guarantee                           | 5 Year Guarantee (EleStone Top & Cabinet)                                                                                            |
| <u>\( \)</u> | Moisture Resistant                  | Made from Moisture Resistant Board                                                                                                   |
|              | Soft Close Drawer<br>System         | Incorporates Soft Close Drawer and Doors.                                                                                            |
| <b>9</b> /   | Environmental<br>Choice             | Product manufactured predominantly from sustainably grown New Zealand plantation pine forests and is Environmental Choice Certified. |
| •            | Made in New<br>Zealand              | Designed & Engineered in New Zealand                                                                                                 |