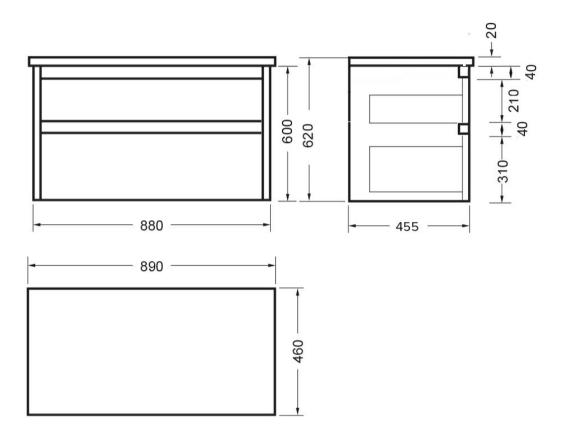

## NOVARA WALL VANITY 900 2 X DRAWER ELESTONE TOP

84230Exx.xx

particular of tastes.

**ELEMENT**i



| Sí           | Silica Free                         | No use of Silica on vanity tops making it safer for you & the family                                                                 |
|--------------|-------------------------------------|--------------------------------------------------------------------------------------------------------------------------------------|
| â            | Residential/Light<br>Commercial Use | Suitable for Residential/Light Commercial Use (Kitchens,<br>Bathrooms and Laundries in Hotels, Motels and<br>Retirement Villages).   |
| 5            | Guarantee                           | 5 Year Guarantee (EleStone Top & Cabinet)                                                                                            |
| <u>\( \)</u> | Moisture Resistant