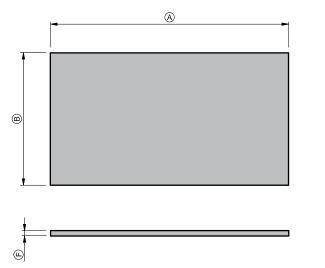

## TOP SPECIFICATION

| Top Thickness (mm) (                                 | 0                                                                                     | Product Dimensions (mm) | A   | B   | © | D | E |
|------------------------------------------------------|---------------------------------------------------------------------------------------|-------------------------|-----|-----|---|---|---|
| Cabinet                                              | Pie                                                                                   | Roxy Benchtop - 750     | 750 | 460 | - | - | - |
| Roxy Benchtop                                        | 20.5                                                                                  |                         |     |     |   |   |   |
|                                                      |                                                                                       |                         |     |     |   |   |   |
|                                                      |                                                                                       |                         |     |     |   |   |   |
|                                                      |                                                                                       |                         |     |     |   |   |   |
|                                                      |                                                                                       |                         |     |     |   |   |   |
|                                                      |                                                                                       |                         |     |     |   |   |   |
|                                                      |                                                                                       |                         |     |     |   |   |   |
|                                                      | ealed to the vanity unit with an acetic cured silicone<br>e sealants must not be used |                         |     |     |   |   |   |
| Tops can be drilled on site with a standard hole saw |                                                                                       |                         |     |     |   |   |   |
|                                                      |                                                                                       |                         |     |     |   |   |   |