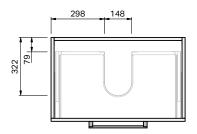

## TOP SPECIFICATION

| Top Thickness (mm) (                                 | 0                                                                                     | Product Dimensions (mm) | A   | B   | © | D | E |
|------------------------------------------------------|---------------------------------------------------------------------------------------|-------------------------|-----|-----|---|---|---|
| Cabinet                                              | Pie                                                                                   | Roxy Benchtop - 750     | 750 | 460 | - | - | - |
| Roxy Benchtop                                        | 20.5                                                                                  |                         |     |     |   |   |   |
|                                                      |                                                                                       |                         |     |     |   |   |   |
|                                                      |                                                                                       |                         |     |     |   |   |   |
|                                                      |                                                                                       |                         |     |     |   |   |   |
|                                                      |                                                                                       |                         |     |     |   |   |   |
|                                                      |                                                                                       |                         |     |     |   |   |   |
|                                                      |                                                                                       |                         |     |     |   |   |   |
|                                                      | ealed to the vanity unit with an acetic cured silicone<br>e sealants must not be used |                         |     |     |   |   |   |
| Tops can be drilled on site with a standard hole saw |                                                                                       |                         |     |     |   |   |   |
|                                                      |                                                                                       |                         |     |     |   |   |   |