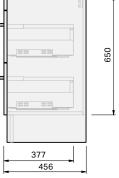

## Roxy Benchtop 750 Floor 2 Drawer

**CABINET SPECIFICATION** 

| Benchtop Vanity / 57103BT     |
|-------------------------------|
| Roxy - Floor - 750            |
| 2 Drawer                      |
| Drawings depict cabinet only. |
|                               |

## TOP SPECIFICATION

| Top Thickness (mm) (                                 | 0                                                                                     | Product Dimensions (mm) | A   | B   | © | D | E |
|------------------------------------------------------|---------------------------------------------------------------------------------------|-------------------------|-----|-----|---|---|---|
| Cabinet                                              | Pie                                                                                   | Roxy Benchtop - 750     | 750 | 460 | - | - | - |
| Roxy Benchtop                                        | 20.5                                                                                  |                         |     |     |   |   |   |
|                                                      |                                                                                       |                         |     |     |   |   |   |
|                                                      |                                                                                       |                         |     |     |   |   |   |
|                                                      |                                                                                       |                         |     |     |   |   |   |
|                                                      |                                                                                       |                         |     |     |   |   |   |
|                                                      |                                                                                       |                         |     |     |   |   |   |
|                                                      |                                                                                       |                         |     |     |   |   |   |
|                                                      | ealed to the vanity unit with an acetic cured silicone<br>e sealants must not be used |                         |     |     |   |   |   |
| Tops can be drilled on site with a standard hole saw |                                                                                       |                         |     |     |   |   |   |
|                                                      |                                                                                       |                         |     |     |   |   |   |