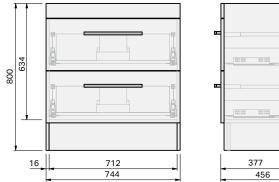

## Roxy Benchtop 750 Floor 2 Drawer

**CABINET SPECIFICATION** 

| Benchtop Vanity / 57103BT     |
|-------------------------------|
| Roxy - Floor - 750            |
| 2 Drawer                      |
| Drawings depict cabinet only. |
|                               |

## TOP SPECIFICATION

| Top Thickness (mm) (                                 | 0                                                                                     | Product Dimensions (mm) | A   | B   | © | D | E |
|------------------------------------------------------|---------------------------------------------------------------------------------------|-------------------------|-----|-----|---|---|---|
| Cabinet                                              | Pie                                                                                   | Roxy Benchtop - 750     | 750 | 460 | - | - | - |
| Roxy Benchtop                                        | 20.5                                                                                  |                         |     |     |   |   |   |
|                                                      |                                                                                       |                         |     |     |   |   |   |
|                                                      |                                                                                       |                         |     |     |   |   |   |
|                                                      |                                                                                       |                         |     |     |   |   |   |
|                                                      |                                                                                       |                         |     |     |   |   |   |
|                                                      |                                                                                       |                         |     |     |   |   |   |
|                                                      |                                                                                       |                         |     |     |   |   |   |
|                                                      | ealed to the vanity unit with an acetic cured silicone<br>e sealants must not be used |                         |     |     |   |   |   |
| Tops can be drilled on site with a standard hole saw |                                                                                       |                         |     |     |   |   |   |
|                                                      |                                                                                       |                         |     |     |   |   |   |