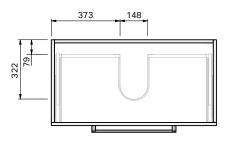

## Roxy Benchtop

## **TOP SPECIFICATION**

| op Thickness (mm)     |                                                                                | Product Dimensions (mm) | A   | B   | © | (D) | Œ |
|-----------------------|--------------------------------------------------------------------------------|-------------------------|-----|-----|---|-----|---|
| abinet                | Cherry<br>Pie                                                                  | Roxy Benchtop - 900     | 900 | 460 | - | -   | - |
| Roxy Benchtop 20.5    |                                                                                |                         |     |     |   |     |   |
|                       |                                                                                |                         |     |     |   |     |   |
|                       |                                                                                |                         |     |     |   |     |   |
|                       |                                                                                |                         |     |     |   |     |   |
|                       |                                                                                |                         |     |     |   |     |   |
|                       |                                                                                |                         |     |     |   |     |   |
|                       | led to the vanity unit with an acetic cured silicone sealants must not be used |                         |     |     |   |     |   |
| Tops can be drilled o | n site with a standard hole saw                                                |                         |     |     |   |     |   |