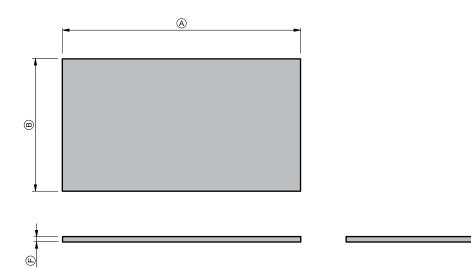

## **TOP SPECIFICATION**

| op Thickness (mm)     |                                                                                | Product Dimensions (mm) | A   | B   | © | (D) | Œ |
|-----------------------|--------------------------------------------------------------------------------|-------------------------|-----|-----|---|-----|---|
| abinet                | Cherry<br>Pie                                                                  | Roxy Benchtop - 900     | 900 | 460 | - | -   | - |
| Roxy Benchtop 20.5    |                                                                                |                         |     |     |   |     |   |
|                       |                                                                                |                         |     |     |   |     |   |
|                       |                                                                                |                         |     |     |   |     |   |
|                       |                                                                                |                         |     |     |   |     |   |
|                       |                                                                                |                         |     |     |   |     |   |
|                       |                                                                                |                         |     |     |   |     |   |
|                       | led to the vanity unit with an acetic cured silicone sealants must not be used |                         |     |     |   |     |   |
| Tops can be drilled o | n site with a standard hole saw                                                |                         |     |     |   |     |   |