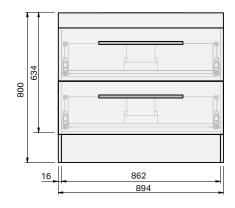

## Roxy Benchtop **900** Floor 2 Drawer

## **CABINET SPECIFICATION**

| Product Features     |                               |
|----------------------|-------------------------------|
| Product Code         | Benchtop Vanity / 57203BT     |
| Product Description  | Roxy - Floor - 900            |
| Drawer Configuration | 2 Drawer                      |
| Notes:               | Drawings depict cabinet only. |