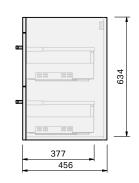

## Roxy Benchtop **750** Wall 2 Drawer

## Product Features

| Product Code         | Benchtop Vanity / 34205BT     |
|----------------------|-------------------------------|
| Product Description  | Roxy - Wall - 750             |
| Drawer Configuration | 2 Drawer                      |
| Notes:               | Drawings depict cabinet only. |