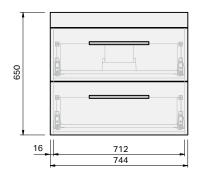

## Product Features

| Product Code         | Benchtop Vanity / 34205BT     |
|----------------------|-------------------------------|
| Product Description  | Roxy - Wall - 750             |
| Drawer Configuration | 2 Drawer                      |
| Notes:               | Drawings depict cabinet only. |

### **TOP SPECIFICATION**

| Top Thickness (mm) ( | Ē                                                                                     | Product Dimensions (mm) | (A) | B   | © | (D) | Œ |
|----------------------|---------------------------------------------------------------------------------------|-------------------------|-----|-----|---|-----|---|
| Cabinet              | Cherry<br>Pie                                                                         | Roxy Benchtop - 750     | 750 | 460 | - | -   | _ |
| Roxy Benchtop        | 20.5                                                                                  |                         |     |     |   |     |   |
|                      |                                                                                       |                         |     |     |   |     |   |
|                      |                                                                                       |                         |     |     |   |     |   |
|                      |                                                                                       |                         |     |     |   |     |   |
|                      |                                                                                       |                         |     |     |   |     |   |
|                      |                                                                                       |                         |     |     |   |     |   |
|                      |                                                                                       |                         |     |     |   |     |   |
|                      | ealed to the vanity unit with an acetic cured silicone<br>e sealants must not be used |                         |     |     |   |     |   |
| Tops can be drilled  | on site with a standard hole saw                                                      |                         |     |     |   |     |   |
|                      |                                                                                       |                         |     |     |   |     |   |