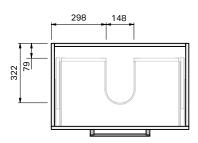

### **TOP SPECIFICATION**

| Top Thickness (mm) ( | Ē                                                                                     | Product Dimensions (mm) | (A) | B   | © | (D) | Œ |
|----------------------|---------------------------------------------------------------------------------------|-------------------------|-----|-----|---|-----|---|
| Cabinet              | Cherry<br>Pie                                                                         | Roxy Benchtop - 750     | 750 | 460 | - | -   | _ |
| Roxy Benchtop        | 20.5                                                                                  |                         |     |     |   |     |   |
|                      |                                                                                       |                         |     |     |   |     |   |
|                      |                                                                                       |                         |     |     |   |     |   |
|                      |                                                                                       |                         |     |     |   |     |   |
|                      |                                                                                       |                         |     |     |   |     |   |
|                      |                                                                                       |                         |     |     |   |     |   |
|                      |                                                                                       |                         |     |     |   |     |   |
|                      | ealed to the vanity unit with an acetic cured silicone<br>e sealants must not be used |                         |     |     |   |     |   |
| Tops can be drilled  | on site with a standard hole saw                                                      |                         |     |     |   |     |   |
|                      |                                                                                       |                         |     |     |   |     |   |