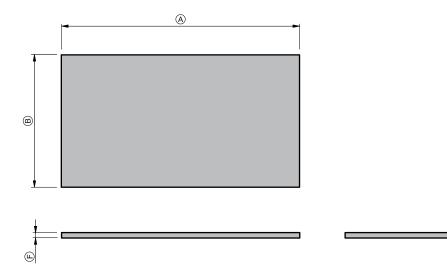

### **TOP SPECIFICATION**

| Top Thickness (mm) ( | Ē                                                                                     | Product Dimensions (mm) | (A) | B   | © | (D) | Œ |
|----------------------|---------------------------------------------------------------------------------------|-------------------------|-----|-----|---|-----|---|
| Cabinet              | Cherry<br>Pie                                                                         | Roxy Benchtop - 750     | 750 | 460 | - | -   | _ |
| Roxy Benchtop        | 20.5                                                                                  |                         |     |     |   |     |   |
|                      |                                                                                       |                         |     |     |   |     |   |
|                      |                                                                                       |                         |     |     |   |     |   |
|                      |                                                                                       |                         |     |     |   |     |   |
|                      |                                                                                       |                         |     |     |   |     |   |
|                      |                                                                                       |                         |     |     |   |     |   |
|                      |                                                                                       |                         |     |     |   |     |   |
|                      | ealed to the vanity unit with an acetic cured silicone<br>e sealants must not be used |                         |     |     |   |     |   |
| Tops can be drilled  | on site with a standard hole saw                                                      |                         |     |     |   |     |   |
|                      |                                                                                       |                         |     |     |   |     |   |