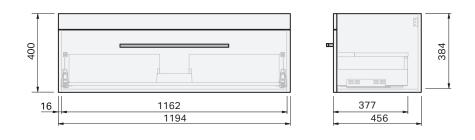

## Roxy Benchtop **1200** Wall 1 Drawer

**CABINET SPECIFICATION** 

| Product Features     |                               |
|----------------------|-------------------------------|
| Product Code         | Benchtop Vanity / 34403BT     |
| Product Description  | Roxy - Wall - 1200            |
| Drawer Configuration | 1 Drawer                      |
| Notes:               | Drawings depict cabinet only. |

**IMPORTANT NOTE:** Throughout this guide, dimensions may vary by  $\pm 2mm$ . Please read the installation manual for detailed information on installing the product. St. Michel pursues a policy of continuing improvement in design and manufacturing of its products. The right is therefore reserved to vary specifications without notice.