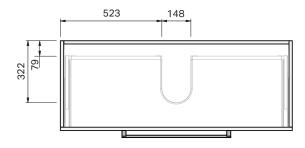

## Roxy Benchtop **1200** Wall 1 Drawer

**CABINET SPECIFICATION** 

| Product Features     |                               |
|----------------------|-------------------------------|
| Product Code         | Benchtop Vanity / 34403BT     |
| Product Description  | Roxy - Wall - 1200            |
| Drawer Configuration | 1 Drawer                      |
| Notes:               | Drawings depict cabinet only. |

**IMPORTANT NOTE:** Throughout this guide, dimensions may vary by  $\pm 2mm$ . Please read the installation manual for detailed information on installing the product. St. Michel pursues a policy of continuing improvement in design and manufacturing of its products. The right is therefore reserved to vary specifications without notice.