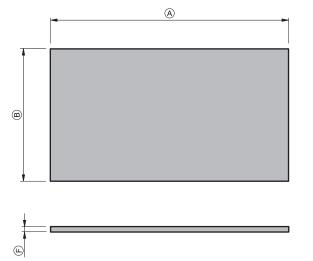

## TOP SPECIFICATION

| Cabinet Cabinet   Roxy Benchtop 20.5                                                                                  | Roxy Benchtop - 1200 | 1200 | 460 | - | - | - |
|-----------------------------------------------------------------------------------------------------------------------|----------------------|------|-----|---|---|---|
| Roxy Benchtop 20.5                                                                                                    |                      |      |     |   |   |   |
|                                                                                                                       |                      |      |     |   |   |   |
|                                                                                                                       |                      |      |     |   |   |   |
|                                                                                                                       |                      |      |     |   |   |   |
|                                                                                                                       |                      |      |     |   |   |   |
|                                                                                                                       |                      |      |     |   |   |   |
|                                                                                                                       |                      |      |     |   |   |   |
|                                                                                                                       |                      |      |     |   |   |   |
| The top must be sealed to the vanity unit with an acetic cured silicone sealant. Epoxy type sealants must not be used |                      |      |     |   |   |   |