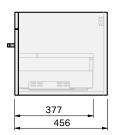

### **TOP SPECIFICATION**

| Top Thickness (mm) (F)                                                                                                |        | Product Dimensions (mm) | A   | B   | © | <b>(D)</b> | Œ |
|-----------------------------------------------------------------------------------------------------------------------|--------|-------------------------|-----|-----|---|------------|---|
| Cabinet                                                                                                               | Cherry | Roxy Benchtop - 900     | 900 | 460 | - | -          |   |
| Roxy Benchtop                                                                                                         | 20.5   |                         |     |     |   |            |   |
|                                                                                                                       |        |                         |     |     |   |            |   |
|                                                                                                                       |        |                         |     |     |   |            |   |
|                                                                                                                       |        |                         |     |     |   |            |   |
|                                                                                                                       |        |                         |     |     |   |            |   |
|                                                                                                                       |        |                         |     |     |   |            |   |
|                                                                                                                       |        |                         |     |     |   |            |   |
| The top must be sealed to the vanity unit with an acetic cured silicone sealant. Epoxy type sealants must not be used |        |                         |     |     |   |            |   |
| Tops can be drilled on site with a standard hole saw                                                                  |        |                         |     |     |   |            |   |