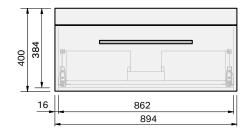

### **TOP SPECIFICATION**

| Top Thickness (mm) (F)                                                                                                |        | Product Dimensions (mm) | A   | B   | © | <b>(D)</b> | Œ |
|-----------------------------------------------------------------------------------------------------------------------|--------|-------------------------|-----|-----|---|------------|---|
| Cabinet                                                                                                               | Cherry | Roxy Benchtop - 900     | 900 | 460 | - | -          |   |
| Roxy Benchtop                                                                                                         | 20.5   |                         |     |     |   |            |   |
|                                                                                                                       |        |                         |     |     |   |            |   |
|                                                                                                                       |        |                         |     |     |   |            |   |
|                                                                                                                       |        |                         |     |     |   |            |   |
|                                                                                                                       |        |                         |     |     |   |            |   |
|                                                                                                                       |        |                         |     |     |   |            |   |
|                                                                                                                       |        |                         |     |     |   |            |   |
| The top must be sealed to the vanity unit with an acetic cured silicone sealant. Epoxy type sealants must not be used |        |                         |     |     |   |            |   |
| Tops can be drilled on site with a standard hole saw                                                                  |        |                         |     |     |   |            |   |