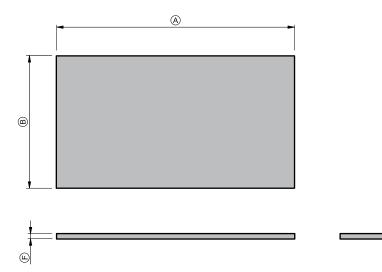

### **TOP SPECIFICATION**

| Top Thickness (mm) (F)                                                                                                |        | Product Dimensions (mm) | A   | B   | © | <b>(D)</b> | Œ |
|-----------------------------------------------------------------------------------------------------------------------|--------|-------------------------|-----|-----|---|------------|---|
| Cabinet                                                                                                               | Cherry | Roxy Benchtop - 900     | 900 | 460 | - | -          |   |
| Roxy Benchtop                                                                                                         | 20.5   |                         |     |     |   |            |   |
|                                                                                                                       |        |                         |     |     |   |            |   |
|                                                                                                                       |        |                         |     |     |   |            |   |
|                                                                                                                       |        |                         |     |     |   |            |   |
|                                                                                                                       |        |                         |     |     |   |            |   |
|                                                                                                                       |        |                         |     |     |   |            |   |
|                                                                                                                       |        |                         |     |     |   |            |   |
| The top must be sealed to the vanity unit with an acetic cured silicone sealant. Epoxy type sealants must not be used |        |                         |     |     |   |            |   |
| Tops can be drilled on site with a standard hole saw                                                                  |        |                         |     |     |   |            |   |