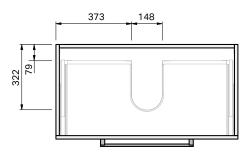

### **TOP SPECIFICATION**

| Top Thickness (mm) (F)                                                                                                |        | Product Dimensions (mm) | A   | B   | © | <b>(D)</b> | Œ |
|-----------------------------------------------------------------------------------------------------------------------|--------|-------------------------|-----|-----|---|------------|---|
| Cabinet                                                                                                               | Cherry | Roxy Benchtop - 900     | 900 | 460 | - | -          |   |
| Roxy Benchtop                                                                                                         | 20.5   |                         |     |     |   |            |   |
|                                                                                                                       |        |                         |     |     |   |            |   |
|                                                                                                                       |        |                         |     |     |   |            |   |
|                                                                                                                       |        |                         |     |     |   |            |   |
|                                                                                                                       |        |                         |     |     |   |            |   |
|                                                                                                                       |        |                         |     |     |   |            |   |
|                                                                                                                       |        |                         |     |     |   |            |   |
| The top must be sealed to the vanity unit with an acetic cured silicone sealant. Epoxy type sealants must not be used |        |                         |     |     |   |            |   |
| Tops can be drilled on site with a standard hole saw                                                                  |        |                         |     |     |   |            |   |