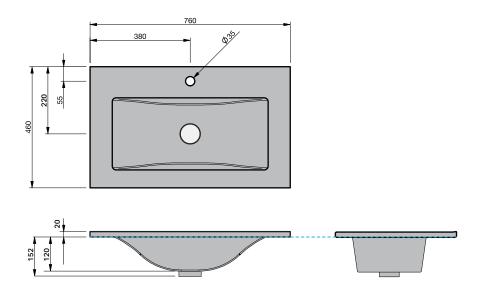

## **BASIN SPECIFICATION**

INDICATES FURNITURE TOP SURFACE

**IMPORTANT NOTE:** Throughout this guide, dimensions may vary by  $\pm$  5mm. Please read the installation manual for detailed information on installing the product. St. Michel pursues a policy of continuing improvement in design and manufacturing of its products. The right is therefore reserved to vary specifications without notice.