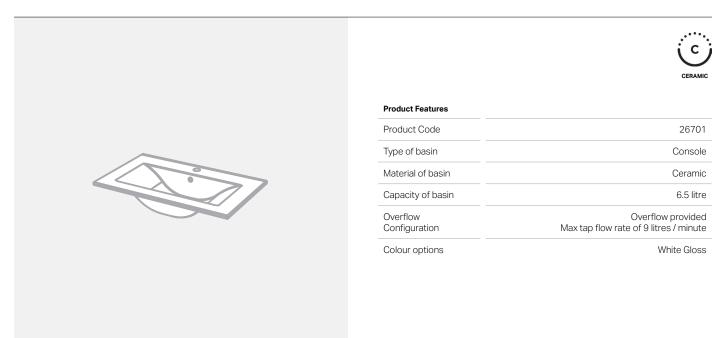

## **BASIN SPECIFICATION**

INDICATES FURNITURE TOP SURFACE

**IMPORTANT NOTE:** Throughout this guide, dimensions may vary by  $\pm$  5mm. Please read the installation manual for detailed information on installing the product. St. Michel pursues a policy of continuing improvement in design and manufacturing of its products. The right is therefore reserved to vary specifications without notice.