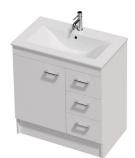

## Roxy Console **750** Floor 1 Door 3 Drawer Right

## **CABINET SPECIFICATION**

| Product Features     |                               |
|----------------------|-------------------------------|
| Product Code         | Console Vanity / 51103        |
| Product Description  | Roxy - Floor - 750            |
| Drawer Configuration | 1 Door / 3 Drawer Right       |
| Notes:               | Drawings depict cabinet only. |
|                      |                               |