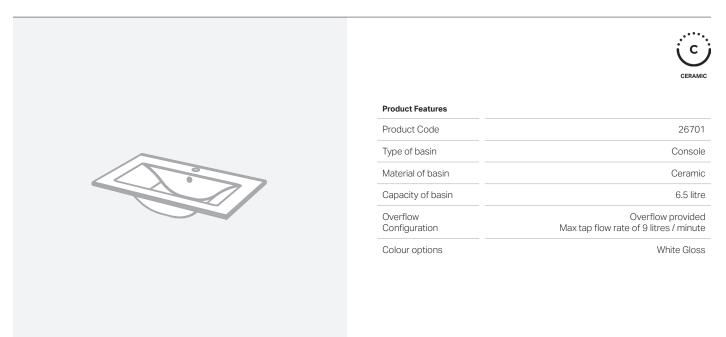

## **BASIN SPECIFICATION**

INDICATES FURNITURE TOP SURFACE ------

**IMPORTANT NOTE:** Throughout this guide, dimensions may vary by  $\pm$  5mm. Please read the installation manual for detailed information on installing the product. St. Michel pursues a policy of continuing improvement in design and manufacturing of its products. The right is therefore reserved to vary specifications without notice.