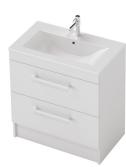

## Roxy Console **750** Floor 2 Drawer

**CABINET SPECIFICATION** 

| Product Features     |                               |
|----------------------|-------------------------------|
| Product Code         | Console Vanity / 57103        |
| Product Description  | Roxy - Floor - 750            |
| Drawer Configuration | 2 Drawer                      |
| Notes:               | Drawings depict cabinet only. |