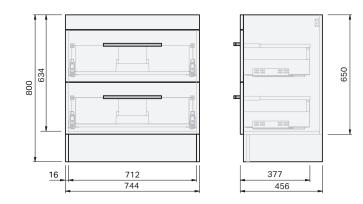

## Roxy Console **750** Floor 2 Drawer

**CABINET SPECIFICATION** 

| Product Features     |                               |
|----------------------|-------------------------------|
| Product Code         | Console Vanity / 57103        |
| Product Description  | Roxy - Floor - 750            |
| Drawer Configuration | 2 Drawer                      |
| Notes:               | Drawings depict cabinet only. |

**IMPORTANT NOTE:** Throughout this guide, dimensions may vary by  $\pm 2mm$ . Please read the installation manual for detailed information on installing the product. St. Michel pursues a policy of continuing improvement in design and manufacturing of its products. The right is therefore reserved to vary specifications without notice.