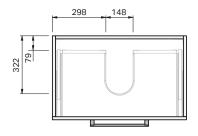

## **BASIN SPECIFICATION**

INDICATES FURNITURE TOP SURFACE ------

**IMPORTANT NOTE:** Throughout this guide, dimensions may vary by  $\pm$  5mm. Please read the installation manual for detailed information on installing the product. St. Michel pursues a policy of continuing improvement in design and manufacturing of its products. The right is therefore reserved to vary specifications without notice.