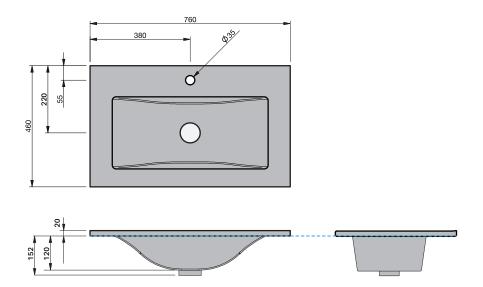

## **BASIN SPECIFICATION**

INDICATES FURNITURE TOP SURFACE ------

**IMPORTANT NOTE:** Throughout this guide, dimensions may vary by  $\pm$  5mm. Please read the installation manual for detailed information on installing the product. St. Michel pursues a policy of continuing improvement in design and manufacturing of its products. The right is therefore reserved to vary specifications without notice.