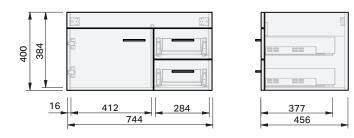

## Roxy Console **750** Wall 1 Door 2 Drawer Right

**CABINET SPECIFICATION** 

| Console Vanity / 33903        |
|-------------------------------|
| Roxy - Wall - 750             |
| 1 Door / 2 Drawer Right       |
| Drawings depict cabinet only. |
|                               |

τοιτῦ

ENVIR MARK GOLD sssh

NZ

**IMPORTANT NOTE:** Throughout this guide, dimensions may vary by  $\pm 2$  mm. Please read the installation manual for detailed information on installing the product. St. Michel pursues a policy of continuing improvement in design and manufacturing of its products. The right is therefore reserved to vary specifications without notice.