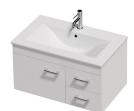

## Roxy Console **750** Wall 1 Door 2 Drawer Right

**CABINET SPECIFICATION** 

| Console Vanity / 33903        |
|-------------------------------|
| Roxy - Wall - 750             |
| 1 Door / 2 Drawer Right       |
| Drawings depict cabinet only. |
|                               |