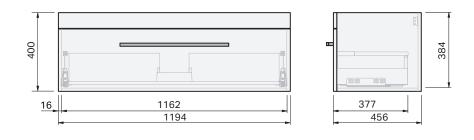

## Roxy Console **1200** Wall 1 Drawer

**CABINET SPECIFICATION** 

| USE HERE | SOFT<br>CLOSE |
|----------|---------------|
| 0        | <br>101100    |

| Product Code         | Console Vanity / 34403        |  |
|----------------------|-------------------------------|--|
| Product Description  | Roxy - Wall - 1200            |  |
| Drawer Configuration | 1 Drawer                      |  |
| Notes:               | Drawings depict cabinet only. |  |

**Product Features** 

**IMPORTANT NOTE:** Throughout this guide, dimensions may vary by  $\pm 2mm$ . Please read the installation manual for detailed information on installing the product. St. Michel pursues a policy of continuing improvement in design and manufacturing of its products. The right is therefore reserved to vary specifications without notice.