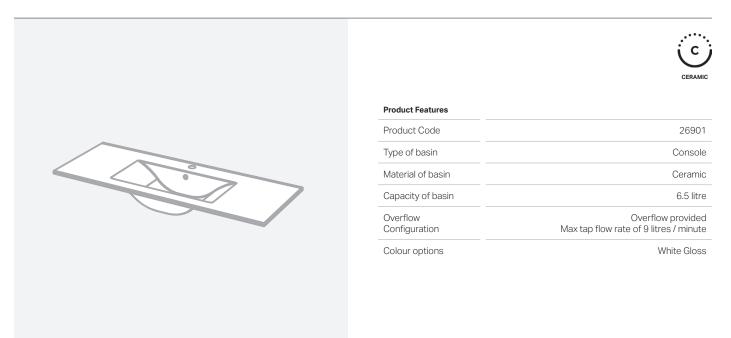

## Loop 1200

## **BASIN SPECIFICATION**

INDICATES FURNITURE TOP SURFACE

**IMPORTANT NOTE:** Throughout this guide, dimensions may vary by  $\pm$  5mm. Please read the installation manual for detailed information on installing the product. St. Michel pursues a policy of continuing improvement in design and manufacturing of its products. The right is therefore reserved to vary specifications without notice.