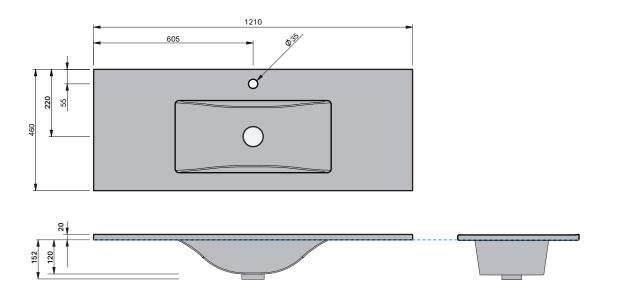

## Loop 1200

## **BASIN SPECIFICATION**

INDICATES FURNITURE TOP SURFACE

**IMPORTANT NOTE:** Throughout this guide, dimensions may vary by  $\pm$  5mm. Please read the installation manual for detailed information on installing the product. St. Michel pursues a policy of continuing improvement in design and manufacturing of its products. The right is therefore reserved to vary specifications without notice.