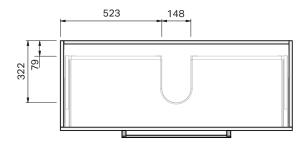

## Roxy Console **1200** Wall 1 Drawer

**CABINET SPECIFICATION** 

| USE HERE | SOFT<br>CLOSE |
|----------|---------------|
| 0        | <br>101100    |

| Product Code         | Console Vanity / 34403        |  |
|----------------------|-------------------------------|--|
| Product Description  | Roxy - Wall - 1200            |  |
| Drawer Configuration | 1 Drawer                      |  |
| Notes:               | Drawings depict cabinet only. |  |

**Product Features** 

**IMPORTANT NOTE:** Throughout this guide, dimensions may vary by  $\pm 2mm$ . Please read the installation manual for detailed information on installing the product. St. Michel pursues a policy of continuing improvement in design and manufacturing of its products. The right is therefore reserved to vary specifications without notice.