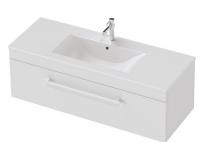

## Roxy Console **1200** Wall 1 Drawer

**CABINET SPECIFICATION** 

| USE HERE | SOFT<br>CLOSE |
|----------|---------------|
| 0        | <br>101100    |

| Product Code         | Console Vanity / 34403        |  |
|----------------------|-------------------------------|--|
| Product Description  | Roxy - Wall - 1200            |  |
| Drawer Configuration | 1 Drawer                      |  |
| Notes:               | Drawings depict cabinet only. |  |