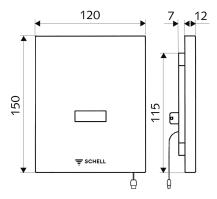

- Contactless infrared sensor flushing unit
- Electronic module programmable
- · Mounting frame
- Front panel with sensor window
- Bistable cartridge solenoid valve 6 V
- Concealed transformer with main plug 230 V / 50 Hz
- Adjustable by means of short range reflex
- Material: front cover out of stainless steel