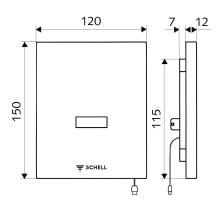

- Contactless infrared sensor flushing unit
- Electronic module programmable
- · Mounting frame
- Front panel with sensor window
- Bistable cartridge solenoid valve 6 V
- Concealed transformer with main plug 230 V / 50 Hz
- Adjustable by means of short range reflex
- Material: front cover out of stainless steel