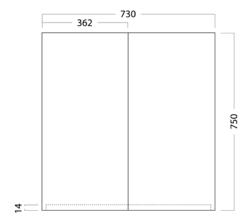

### **Front**

#### **DESCRIPTION**

Mirror Cabinet 750, 2 Doors, 3 Shelves

**PRODUCT CODE** 

M75 / M75M / M75CC

x H 750 **Dimensions** W 730 x D 120 (mm) **Finishes** White Gloss Paint, Melamine or Matte Custom Paint Handleless Handleless finger pull design Origin New Zealand made cabinetry **Features** • 2 Doors, 3 shelves (2 adjustable). · White Paint - The paint used on our products is polyurethane or UV based. · Melamine - Our wood look melamine is a lowpressure laminate. · LED under cabinet strip lighting or over cabinet