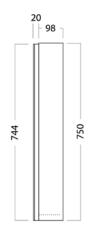

## Side

#### **DESCRIPTION**

Mirror Cabinet 750, 2 Doors, 3 Shelves

**PRODUCT CODE** 

M75 / M75M / M75CC

x H 750 **Dimensions** W 730 x D 120 (mm) **Finishes** White Gloss Paint, Melamine or Matte Custom Paint Handleless Handleless finger pull design Origin New Zealand made cabinetry **Features** • 2 Doors, 3 shelves (2 adjustable). · White Paint - The paint used on our products is polyurethane or UV based. · Melamine - Our wood look melamine is a lowpressure laminate. · LED under cabinet strip lighting or over cabinet