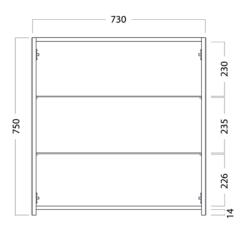

#### **DESCRIPTION**

Mirror Cabinet 750, 2 Doors, 3 Shelves

**PRODUCT CODE** 

M75 / M75M / M75CC

x H 750 **Dimensions** W 730 x D 120 (mm) **Finishes** White Gloss Paint, Melamine or Matte Custom Paint Handleless Handleless finger pull design Origin New Zealand made cabinetry **Features** • 2 Doors, 3 shelves (2 adjustable). · White Paint - The paint used on our products is polyurethane or UV based. · Melamine - Our wood look melamine is a lowpressure laminate. · LED under cabinet strip lighting or over cabinet

#### **TECHNICAL DRAWINGS**

## **Shelves**