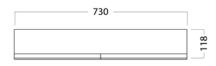

## **Top Down**

#### **DESCRIPTION**

Mirror Cabinet 750, 2 Doors, 3 Shelves

**PRODUCT CODE** 

M75 / M75M / M75CC

x H 750 **Dimensions** W 730 x D 120 (mm) **Finishes** White Gloss Paint, Melamine or Matte Custom Paint Handleless Handleless finger pull design Origin New Zealand made cabinetry **Features** • 2 Doors, 3 shelves (2 adjustable). · White Paint - The paint used on our products is polyurethane or UV based. · Melamine - Our wood look melamine is a lowpressure laminate. · LED under cabinet strip lighting or over cabinet