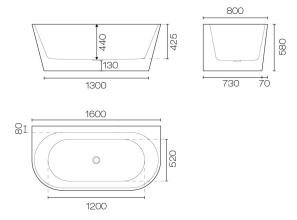

## Tondo 1600 Back To Wall Bath

Code: TON1600BTW

Brand Progetto
Colour White
Finish Gloss
Material Acrylic

**Installation** Back To Wall / Freestanding

 Width (mm)
 1600

 Depth (mm)
 800

 Height (mm)
 580

 Warranty
 10 Years

 Overflow
 No

 Waste Size
 40mm

 Waste Included
 Yes

Material Sanitary Grade Acrylic