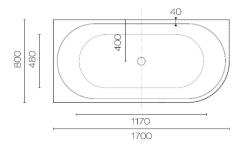

## Tondo 1700 Left Corner Back To Wall Bath

Code: TON1700L

| Brand                  | Progetto                                                                                                                                                                                                                                                                                                                                                                                                                                                                                                                                                                   |
|------------------------|----------------------------------------------------------------------------------------------------------------------------------------------------------------------------------------------------------------------------------------------------------------------------------------------------------------------------------------------------------------------------------------------------------------------------------------------------------------------------------------------------------------------------------------------------------------------------|
| Colour                 | White                                                                                                                                                                                                                                                                                                                                                                                                                                                                                                                                                                      |
| Finish                 | Gloss                                                                                                                                                                                                                                                                                                                                                                                                                                                                                                                                                                      |
| Material               | Acrylic                                                                                                                                                                                                                                                                                                                                                                                                                                                                                                                                                                    |
| Installation           | Back To Wall / Freestanding                                                                                                                                                                                                                                                                                                                                                                                                                                                                                                                                                |
| Width (mm)             | 1700                                                                                                                                                                                                                                                                                                                                                                                                                                                                                                                                                                       |
| Depth (mm)             | 800                                                                                                                                                                                                                                                                                                                                                                                                                                                                                                                                                                        |
| Height (mm)            | 600                                                                                                                                                                                                                                                                                                                                                                                                                                                                                                                                                                        |
| Warranty               | 10 Years                                                                                                                                                                                                                                                                                                                                                                                                                                                                                                                                                                   |
| Overflow               | No                                                                                                                                                                                                                                                                                                                                                                                                                                                                                                                                                                         |
| Waste Size             | 40mm                                                                                                                                                                                                                                                                                                                                                                                                                                                                                                                                                                       |
| Capacity               | 260                                                                                                                                                                                                                                                                                                                                                                                                                                                                                                                                                                        |
| Material               | Acrylic                                                                                                                                                                                                                                                                                                                                                                                                                                                                                                                                                                    |
| Notes                  | Made from Sanitary grade acrylic                                                                                                                                                                                                                                                                                                                                                                                                                                                                                                                                           |
| Other Information      | Pop up waste mechanism - BASPUWMECH. Waste cap seal - BATPUWSE.                                                                                                                                                                                                                                                                                                                                                                                                                                                                                                            |
| Note to the owner/user | <ul> <li>This product is made from a durable &amp; robust material that will give you years of use. However please note the following to avoid damage to your product:</li> <li>After each use thoroughly clean the surface with warm soapy water.</li> <li>Before applying cleaning products to the surface carefully read all instructions first.</li> <li>Do not use products that contain alcohol, bleach, solvents, bath oils/salts, hair dye, abrasives, acetone or citrus based chemicals.</li> <li>Do not allow water temperature to exceed above 55°C.</li> </ul> |