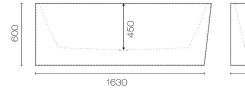

## Tondo 1700 Left Corner Back To Wall Bath

Code: TON1700L

| Brand                  | Progetto                                                                                                                                                                                                                                                                                                                                                                                                                                                                                                                                                                   |
|------------------------|----------------------------------------------------------------------------------------------------------------------------------------------------------------------------------------------------------------------------------------------------------------------------------------------------------------------------------------------------------------------------------------------------------------------------------------------------------------------------------------------------------------------------------------------------------------------------|
| Colour                 | White                                                                                                                                                                                                                                                                                                                                                                                                                                                                                                                                                                      |
| Finish                 | Gloss                                                                                                                                                                                                                                                                                                                                                                                                                                                                                                                                                                      |
| Material               | Acrylic                                                                                                                                                                                                                                                                                                                                                                                                                                                                                                                                                                    |
| Installation           | Back To Wall / Freestanding                                                                                                                                                                                                                                                                                                                                                                                                                                                                                                                                                |
| Width (mm)             | 1700                                                                                                                                                                                                                                                                                                                                                                                                                                                                                                                                                                       |
| Depth (mm)             | 800                                                                                                                                                                                                                                                                                                                                                                                                                                                                                                                                                                        |
| Height (mm)            | 600                                                                                                                                                                                                                                                                                                                                                                                                                                                                                                                                                                        |
| Warranty               | 10 Years                                                                                                                                                                                                                                                                                                                                                                                                                                                                                                                                                                   |
| Overflow               | No                                                                                                                                                                                                                                                                                                                                                                                                                                                                                                                                                                         |
| Waste Size             | 40mm                                                                                                                                                                                                                                                                                                                                                                                                                                                                                                                                                                       |
| Capacity               | 260                                                                                                                                                                                                                                                                                                                                                                                                                                                                                                                                                                        |
| Material               | Acrylic                                                                                                                                                                                                                                                                                                                                                                                                                                                                                                                                                                    |
| Notes                  | Made from Sanitary grade acrylic                                                                                                                                                                                                                                                                                                                                                                                                                                                                                                                                           |
| Other Information      | Pop up waste mechanism - BASPUWMECH. Waste cap seal - BATPUWSE.                                                                                                                                                                                                                                                                                                                                                                                                                                                                                                            |
| Note to the owner/user | <ul> <li>This product is made from a durable &amp; robust material that will give you years of use. However please note the following to avoid damage to your product:</li> <li>After each use thoroughly clean the surface with warm soapy water.</li> <li>Before applying cleaning products to the surface carefully read all instructions first.</li> <li>Do not use products that contain alcohol, bleach, solvents, bath oils/salts, hair dye, abrasives, acetone or citrus based chemicals.</li> <li>Do not allow water temperature to exceed above 55°C.</li> </ul> |