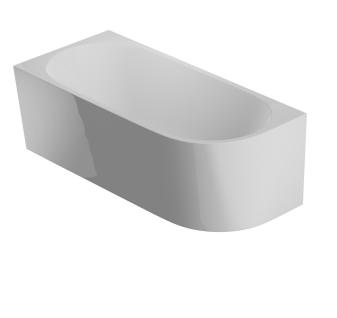

## Tondo 1700 Left Corner Back To Wall Bath

Code: TON1700L

| Brand                  | Progetto                                                                                                                                                                                                                                                                                                                                                                                                                                                                                                                                                                   |
|------------------------|----------------------------------------------------------------------------------------------------------------------------------------------------------------------------------------------------------------------------------------------------------------------------------------------------------------------------------------------------------------------------------------------------------------------------------------------------------------------------------------------------------------------------------------------------------------------------|
| Colour                 | White                                                                                                                                                                                                                                                                                                                                                                                                                                                                                                                                                                      |
| Finish                 | Gloss                                                                                                                                                                                                                                                                                                                                                                                                                                                                                                                                                                      |
| Material               | Acrylic                                                                                                                                                                                                                                                                                                                                                                                                                                                                                                                                                                    |
| Installation           | Back To Wall / Freestanding                                                                                                                                                                                                                                                                                                                                                                                                                                                                                                                                                |
| Width (mm)             | 1700                                                                                                                                                                                                                                                                                                                                                                                                                                                                                                                                                                       |
| Depth (mm)             | 800                                                                                                                                                                                                                                                                                                                                                                                                                                                                                                                                                                        |
| Height (mm)            | 600                                                                                                                                                                                                                                                                                                                                                                                                                                                                                                                                                                        |
| Warranty               | 10 Years                                                                                                                                                                                                                                                                                                                                                                                                                                                                                                                                                                   |
| Overflow               | No                                                                                                                                                                                                                                                                                                                                                                                                                                                                                                                                                                         |
| Waste Size             | 40mm                                                                                                                                                                                                                                                                                                                                                                                                                                                                                                                                                                       |
| Capacity               | 260                                                                                                                                                                                                                                                                                                                                                                                                                                                                                                                                                                        |
| Material               | Acrylic                                                                                                                                                                                                                                                                                                                                                                                                                                                                                                                                                                    |
| Notes                  | Made from Sanitary grade acrylic                                                                                                                                                                                                                                                                                                                                                                                                                                                                                                                                           |
| Other Information      | Pop up waste mechanism - BASPUWMECH. Waste cap seal - BATPUWSE.                                                                                                                                                                                                                                                                                                                                                                                                                                                                                                            |
| Note to the owner/user | <ul> <li>This product is made from a durable &amp; robust material that will give you years of use. However please note the following to avoid damage to your product:</li> <li>After each use thoroughly clean the surface with warm soapy water.</li> <li>Before applying cleaning products to the surface carefully read all instructions first.</li> <li>Do not use products that contain alcohol, bleach, solvents, bath oils/salts, hair dye, abrasives, acetone or citrus based chemicals.</li> <li>Do not allow water temperature to exceed above 55°C.</li> </ul> |