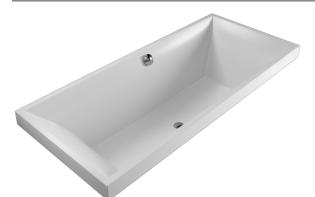

# Product Details

Code:UBBrand:VilRange:SqWarranty:10Product Width:17Product Depth:75

**Technical Specification** 

1201

A-A

UBQ170SQR2V-01 Villeroy & Boch Squaro 10 Years\* 1700 mm 750 mm

#### **Required Product** 1700 34 35 **Recommended Products** m 750 Á m **Additional Notes** 3 Quaryl • Overflow Central Waste 52 20 Ø52 ₿ ₿ 360 360 735

Note: All dimensions are in millimetres and are subject to normal manufacturing variations. Always use the physical product measurements for cut-outs and rough-ins as the technical details shown may differ from the actual product. Use acetic cured silicone sealant. Do not use epoxy type adhesives. Clean with damp cloth. Do not use abrasive cleaners, liquids or pastes.