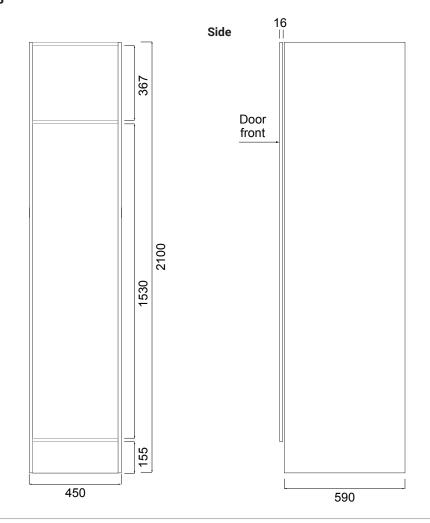

#### **TECHNICAL DRAWINGS**

Inside

| Dimensions | W 450 x H 2100 x D 606 (mm)                                                                                                                                                                                                                                                                                                                                             |
|------------|-------------------------------------------------------------------------------------------------------------------------------------------------------------------------------------------------------------------------------------------------------------------------------------------------------------------------------------------------------------------------|
| Finishes   | White Gloss Paint, Melamine, Timber Veneer* or<br>Custom Colour* Paint.                                                                                                                                                                                                                                                                                                 |
| Handle     | Lip Pull (Silver or Black) or Finger Pull (not compatible with Melamine finish).                                                                                                                                                                                                                                                                                        |
| Origin     | New Zealand made cabinetry.                                                                                                                                                                                                                                                                                                                                             |
| Features   | 1 Fixed shelf for organised storage (Optional<br>clothes rail). Your choice of pull handle colour.<br>See website for finish colours. Timber Veneer is a<br>natural finish with variations in colour & grain. Our<br>Melamine is a wood look low pressure laminate.<br>Painted finishes are harder & more durable than<br>lacquer finishes. Left or right opening door. |