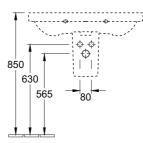

# **Technical Specification**

Note: All dimensions are in millimetres and are subject to normal manufacturing variations. Always use the physical product measurements for cut-outs and rough-ins as the technical details shown may differ from the actual product. Use acetic cured silicone sealant. Do not use epoxy type adhesives. Clean with damp cloth. Do not use abrasive cleaners, liquids or pastes.

# Product Details

| Code:          | 41568001   |
|----------------|------------|
| Brand:         | Villeroy & |
| Range:         | Avento     |
| Warranty:      | 5 Years*   |
| Product Width: | 800 mm     |
| Product Depth: | 470 mm     |
| WELS:          | N/A        |