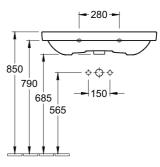

# **Technical Specification**

Note: All dimensions are in millimetres and are subject to normal manufacturing variations. Always use the physical product measurements for cut-outs and rough-ins as the technical details shown may differ from the actual product. Use acetic cured silicone sealant. Do not use epoxy type adhesives. Clean with damp cloth. Do not use abrasive cleaners, liquids or pastes.

# Product Details

| Code:          | 41568001   |
|----------------|------------|
| Brand:         | Villeroy & |
| Range:         | Avento     |
| Warranty:      | 5 Years*   |
| Product Width: | 800 mm     |
| Product Depth: | 470 mm     |
| WELS:          | N/A        |