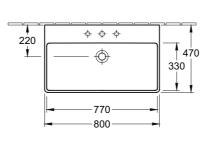

# **Technical Specification**

Note: All dimensions are in millimetres and are subject to normal manufacturing variations. Always use the physical product measurements for cut-outs and rough-ins as the technical details shown may differ from the actual product. Use acetic cured silicone sealant. Do not use epoxy type adhesives. Clean with damp cloth. Do not use abrasive cleaners, liquids or pastes.

# Product Details

| Code:          | 41568001   |
|----------------|------------|
| Brand:         | Villeroy & |
| Range:         | Avento     |
| Warranty:      | 5 Years*   |
| Product Width: | 800 mm     |
| Product Depth: | 470 mm     |
| WELS:          | N/A        |