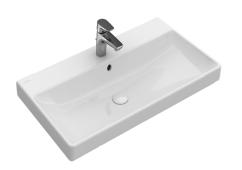

# Product Image

# Product Details

| Code:          | 41568001   |
|----------------|------------|
| Brand:         | Villeroy & |
| Range:         | Avento     |
| Warranty:      | 5 Years*   |
| Product Width: | 800 mm     |
| Product Depth: | 470 mm     |
| WELS:          | N/A        |