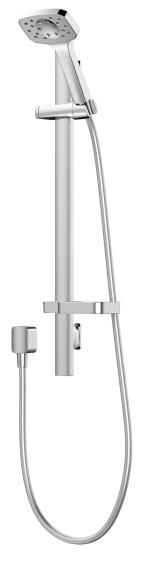

## **WAIPORI MK2**

## **WAIPORI MK2 RAIL SHOWER**

CHROME

BRUSHED NICKEL

GUNMETAL

BRUSHED BRONZE

CONSTRUCTION: Chrome plated

**CLASSIFICATION:** Suitable for all pressure systems

**INLET CONNECTIONS:** 1/2" BSP Female **WORKING PRESSURES:** 35 - 500kpa

**DIMENSIONS FOR FITTING:** 510 - 645mm retro-fit pitch

OPERATING TEMPERATURE: 9.0 l/m WATERFLOW RATE: 5  $^{\circ}$ C - 70  $^{\circ}$ C

- Features the revolutionary Satinjet® spray design. Twin jets of water collide into thousands of tiny droplets to deliver voluminous shower coverage
- Modernised full colour shower, the next generation of Waipori's distinctive design in chrome or PVD finish for striking look & durability
- · High quality 705mm rail with adjustable mounting points
- · Integrated soap dish
- · WELS 3 Star, ≤9.0L/Min