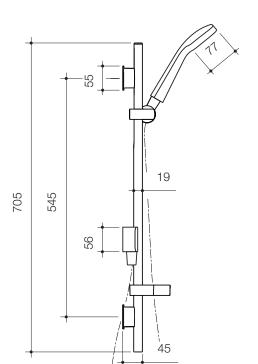

**DIMENSIONS FOR FITTING:** 510 - 645mm retro-fit pitch

OPERATING TEMPERATURE: 9.0 l/m WATERFLOW RATE: 5  $^{\circ}$ C - 70  $^{\circ}$ C

- Features the revolutionary Satinjet® spray design. Twin jets of water collide into thousands of tiny droplets to deliver voluminous shower coverage
- Modernised full colour shower, the next generation of Waipori's distinctive design in chrome or PVD finish for striking look & durability
- · High quality 705mm rail with adjustable mounting points
- · Integrated soap dish
- · WELS 3 Star, ≤9.0L/Min